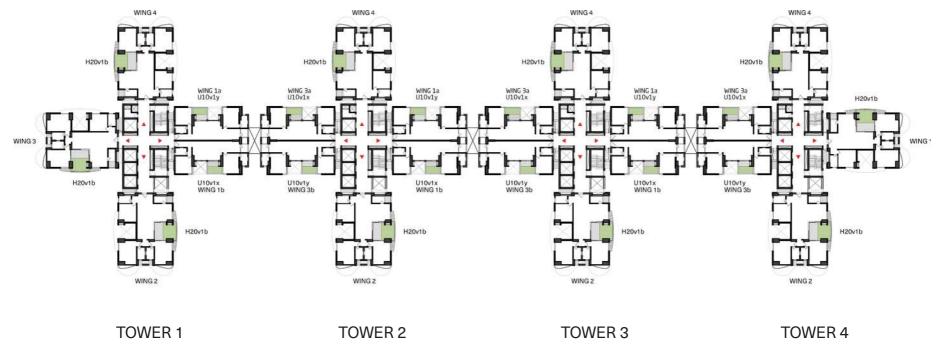

#### Legend

01 Tower 1

02 Tower 2

03 Tower 3

04 Tower 4

05 Entry

Levels 1, 3, 7, 13, 15, 21, 23, 29, 31

Levels 2, 6, 10, 14, 18, 22, 26, 30, 34

Levels 4, 8,16, 24, 32

Levels 5, 9, 17, 25, 33

Levels 11, 19, 27, 35

Levels 12, 20, 28, 36

#### Levels 17