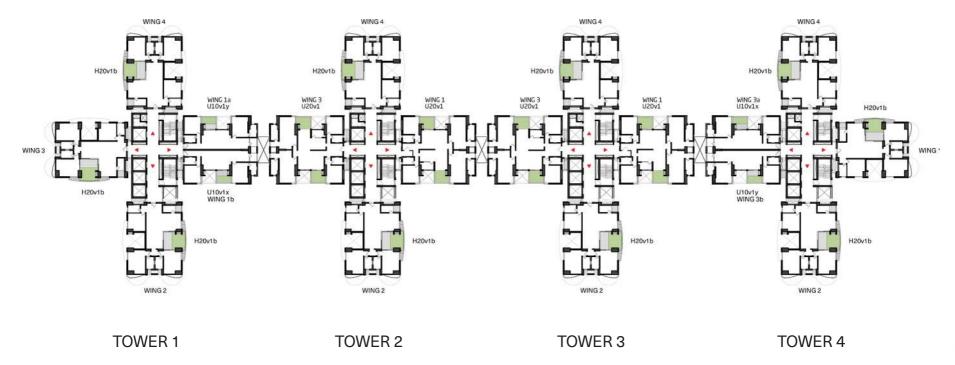

#### Legend

01 Tower 1

02 Tower 2

03 Tower 3

04 Tower 4

05 Entry

Levels 1, 3, 7, 13, 15, 21, 23, 29, 31

Levels 2, 6, 10, 14, 18, 22, 26, 30, 34

Levels 4, 8,16, 24, 32

Levels 5, 9, 17, 25, 33

Levels 11, 19, 27, 35

Levels 12, 20, 28, 36