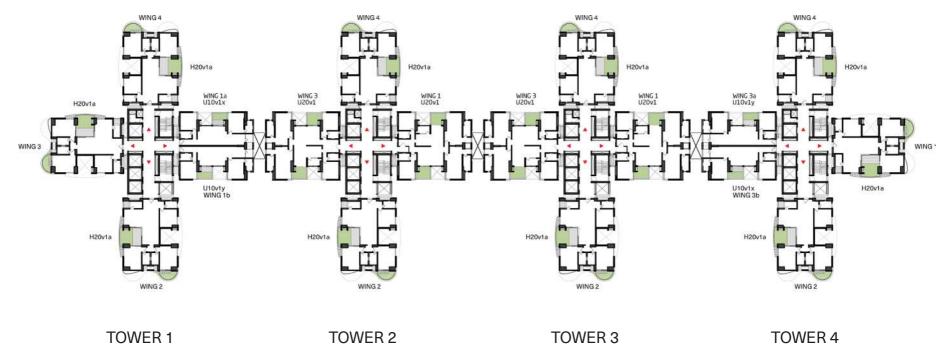

#### Legend

01 Tower 1

02 Tower 2

03 Tower 3

04 Tower 4

05 Entry

Levels 1, 3, 7, 13, 15, 21, 23, 29, 31

Levels 2, 6, 10, 14, 18, 22, 26, 30, 34

Levels 4, 8,16, 24, 32

Levels 5, 9, 17, 25, 33

Levels 11, 19, 27, 35

Levels 12, 20, 28, 36

#### Levels 18