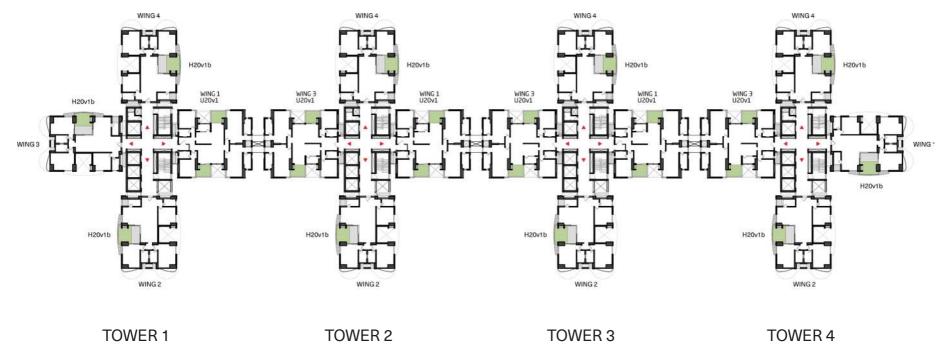

#### Legend

01 Tower 1

02 Tower 2

03 Tower 3

04 Tower 4

05 Entry

Levels 1, 3, 7, 13, 15, 21, 23, 29, 31

Levels 2, 6, 10, 14, 18, 22, 26, 30, 34

Levels 4, 8,16, 24, 32

Levels 5, 9, 17, 25, 33

Levels 11, 19, 27, 35

Levels 12, 20, 28, 36