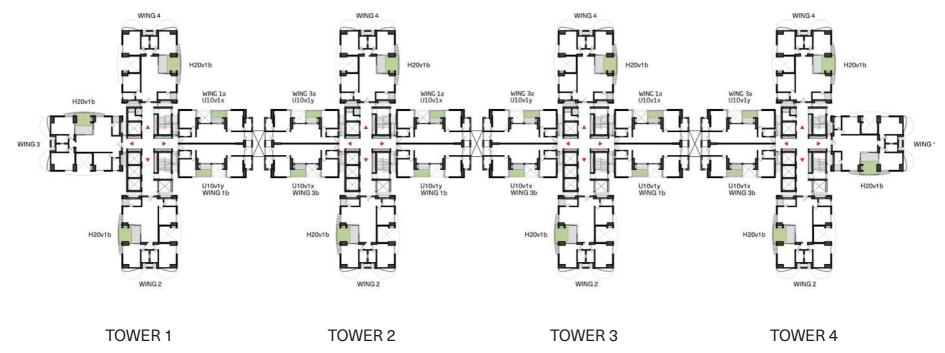

## Master Plan

#### Legend

01 Tower 1

02 Tower 2

03 Tower 3

04 Tower 4

05 Entry

Levels 1, 3, 7, 13, 15, 21, 23, 29, 31

Levels 2, 6, 10, 14, 18, 22, 26, 30, 34

Levels 4, 8,16, 24, 32

Levels 5, 9, 17, 25, 33

Levels 11, 19, 27, 35

Levels 12, 20, 28, 36