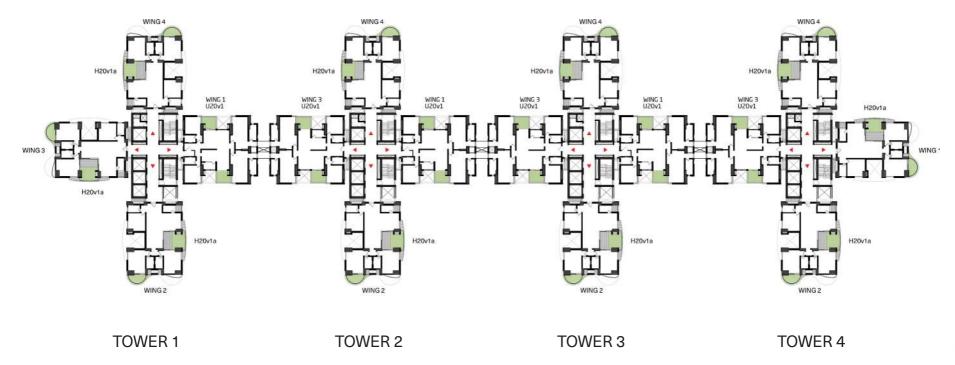

#### Legend

01 Tower 1

02 Tower 2

03 Tower 3

04 Tower 4

05 Entry

Levels 1, 3, 7, 13, 15, 21, 23, 29, 31

Levels 2, 6, 10, 14, 18, 22, 26, 30, 34

Levels 4, 8,16, 24, 32

Levels 5, 9, 17, 25, 33

Levels 11, 19, 27, 35

Levels 12, 20, 28, 36

#### Levels 17