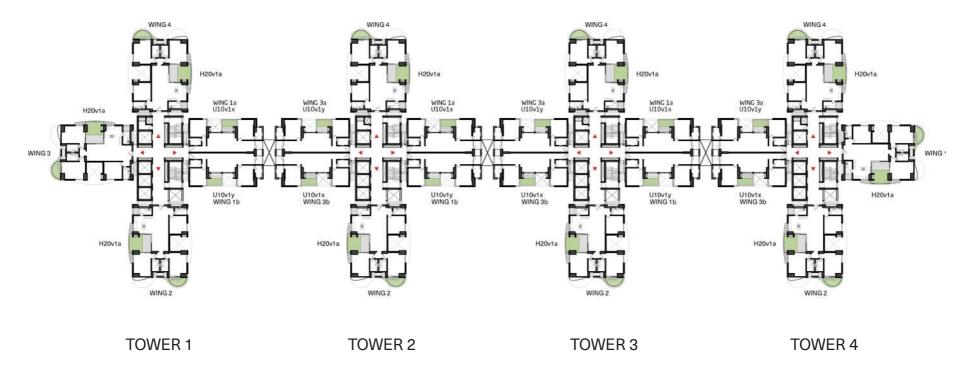

#### Legend

01 Tower 1

02 Tower 2

03 Tower 3

04 Tower 4

05 Entry

Levels 1, 3, 7, 13, 15, 21, 23, 29, 31

Levels 2, 6, 10, 14, 18, 22, 26, 30, 34

Levels 4, 8,16, 24, 32

Levels 5, 9, 17, 25, 33

Levels 11, 19, 27, 35

Levels 12, 20, 28, 36