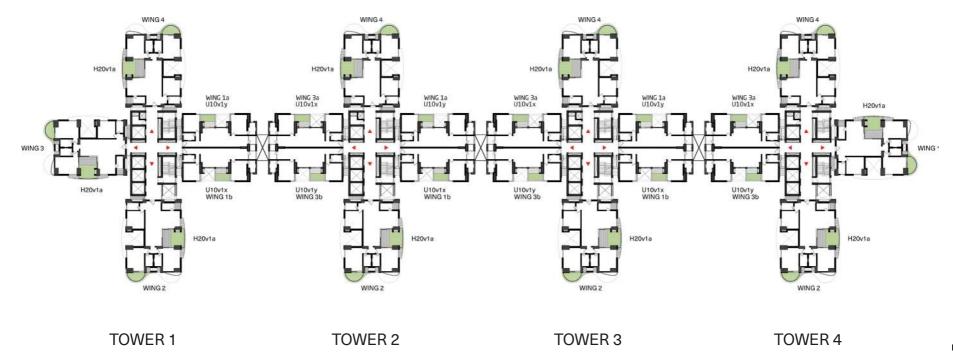

#### Legend

01 Tower 1

02 Tower 2

03 Tower 3

04 Tower 4

05 Entry

Levels 1, 3, 7, 13, 15, 21, 23, 29, 31

Levels 2, 6, 10, 14, 18, 22, 26, 30, 34

Levels 4, 8,16, 24, 32

Levels 5, 9, 17, 25, 33

Levels 11, 19, 27, 35

Levels 12, 20, 28, 36

#### Levels 18