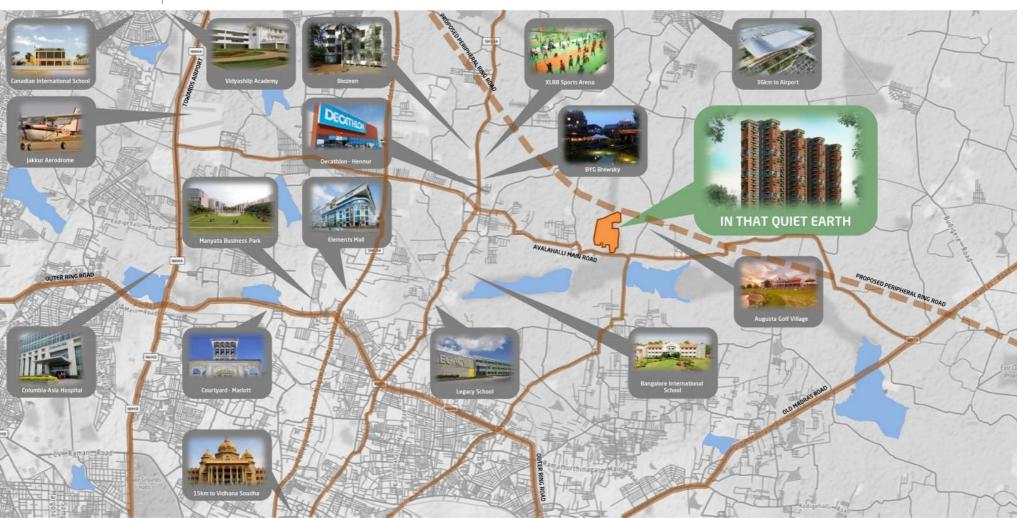

# Location Map

#### Location

| Natural Features - Natural Lake | 2.8 km to Maragondanahalli Lake          |
|---------------------------------|------------------------------------------|
| Distance from CBD [Km]          | 14.8 km to MG Road                       |
| Distance from Airport [Km]      | 30.4 km to BIA                           |
| Nearest Hospital [Km]           | 13.7 km to Columbia Asia, Hebbal         |
| Nearest Good School [Km]        | 4.7 km to Bangalore International School |
| Nearest Upmarket Mall [Km]      | 8.7 km to Elements Mall                  |
| Nearest 5 Star Hotel [Km]       | 17.5 km to ITC Gardenia                  |