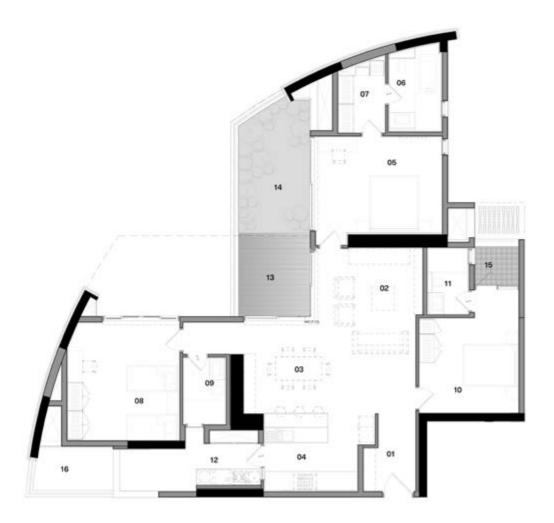

## C20v1a

| Carpet Area             | 1649 sq.ft. |
|-------------------------|-------------|
| Outdoor Spaces          | 269 sq.ft.  |
| Built-up Area           | 2202 sq.ft. |
| Reference Saleable area | 2753 sq.ft. |

#### Legend

**01 Entrance** - 6'8" x 9'10"

**02 Living -** 13'11" x 9'1"

**03 Dining -** 22'0" x 11'8"

**04 Kitchen -** 11'10" x 9'9"

**05 Master Suite -** 16'2" x 12'3"

**06 Master Bathroom -** 6'8" x 10'6"

**07 Walk In Wardrobe** - 6'0" × 8'9"

07 Walk in Wardrobe - 60 x89

08 Children's Bedroom -  $14'4" \times 15'1"$ 

09 Children's Bathroom - 5'3" x 8'3"

**10 Guest Bedroom -** 12'9" x 12'0"

11 Guest Bathroom - 5'2" x 8'3"

**12 Utility -** 18'1" x 5'11"

13 Sit Out - 10'9" x 9'2"

**13 Sit Out -** 10'9" x 9'2"

**14 Terrace Garden -** 16'7" x 9'2"

15 Balcony - 5'7" x 4'6"

**16 Service Platform -** 10'4" x 5'6"