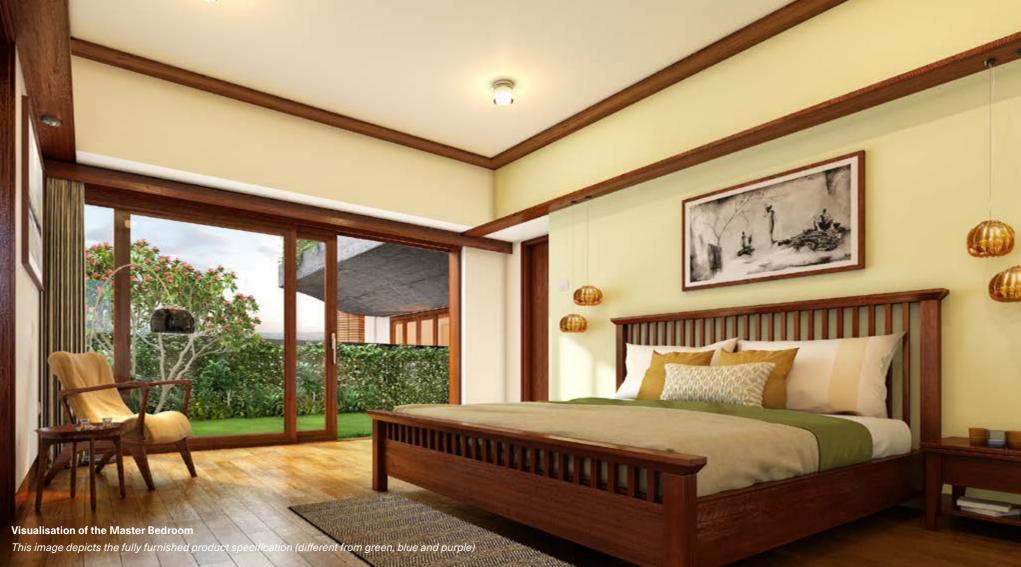

Experience all the benefits of an independent home together with the safety and convenience of urban community living.

The C20 home is designed as a simple "L" in plan, with 4 such homes placed back to back, forming a "plus" shape in a block. This unique layout coupled with the large glass panels, offers clear unobstructed views of the outside, from every room and at the same time opening out onto a landscaped terrace garden placed inside the L. The gardens run in alternate directions on alternate floors, for the required natural light.