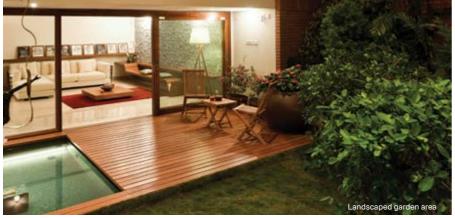

#### LANDSCAPPING

| Soil             | Good quality red soil and sand mixture with manure as the base layer for landscaping | • | • | • |
|------------------|--------------------------------------------------------------------------------------|---|---|---|
| Irrigation       | Sprinklers and a drip irrigation system for landscaped areas                         | • | • | • |
| Soft Landscaping | Landscaped garden areas. Expensive exotic plants provided only at additional cost.   | • | • | • |