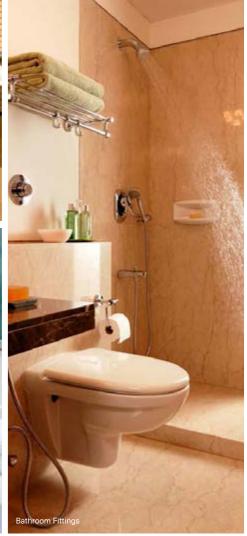

# Specifications

| - 001  |        | - DI | THE A |   | DDI   |   |
|--------|--------|------|-------|---|-------|---|
| ● (5K) | - H IX | • RI | U = • | ᄞ | RPI I | - |

|                                      | • GREEN • BL                                                                                                                                                                                                                                                           | UE | • PUF | RPL |
|--------------------------------------|------------------------------------------------------------------------------------------------------------------------------------------------------------------------------------------------------------------------------------------------------------------------|----|-------|-----|
| Guest Bedroom                        | Kota stone laid with paper joints and finished with 8 coats polish                                                                                                                                                                                                     | •  | •     | •   |
| Guest Bathroom                       | Marble on the floor and counter, Marazzi or equivalent tile / glass dado on the walls up to 7' in shower area. Asian paint or equivalent washable paint with skirting in dry area                                                                                      | •  | •     |     |
|                                      | Imported Marble on the floor and counter, Marazzi or equivalent tiles / glass dado on the walls up to 7' in shower area. Asian paint or equivalent washable paint with skirting in dry area                                                                            |    |       | •   |
| Service Platform /<br>Equipment Room | IPS Flooring                                                                                                                                                                                                                                                           | •  | •     | •   |
| SANITARY AND PLUI                    | MBING                                                                                                                                                                                                                                                                  |    |       |     |
| Water Closets                        | Western style, porcelain EWC of Kohler or equivalent make in all bathrooms                                                                                                                                                                                             | •  | •     | •   |
| Health Faucets                       | Health faucets of Schell or equivalent make in all bathrooms                                                                                                                                                                                                           | •  | •     | •   |
| Wash Basins                          | Porcelain wash basins of Kohler or equivalent make shall be provided in all bathrooms.                                                                                                                                                                                 | •  | •     | •   |
| Kitchen Sink                         | Stainless steel sink with drain board                                                                                                                                                                                                                                  | •  | •     | •   |
| Cockroach / Floor Traps              | A detachable stainless steel cockroach trap with lid of Chilly or equivalent make in all bathrooms                                                                                                                                                                     | •  | •     | •   |
| Bathtubs                             | 1 Bathtub of Kohler or equivalent make in the Master bathroom                                                                                                                                                                                                          |    | •     | •   |
| Shower Area                          | Glass partition with door for the shower area in the Master & Children's bath                                                                                                                                                                                          |    |       | •   |
| Overhead Showers                     | Showers of Grohe or equivalent make in all bathrooms                                                                                                                                                                                                                   | •  | •     | •   |
|                                      | One Rain shower of Grohe or equivalent make in the Master bath                                                                                                                                                                                                         |    |       | •   |
| Hand Showers                         | Hand showers of Grohe or equivalent make in the Master and Children's bathrooms                                                                                                                                                                                        |    |       | •   |
| Faucets                              | All faucets should be CP, heavy body metal fittings of grohe or equivalent make                                                                                                                                                                                        | •  | •     | •   |
| Bath Accessories                     | Towel rings, toilet paper holders, towel racks and soap dish in Master, Children's and Guest Bathrooms - all of Grohe or equivalent make.                                                                                                                              |    | •     | •   |
| Washing Machine Point                | One cold water inlet and drainage outlet for a washing machine in the Utility / Laundry room.                                                                                                                                                                          | •  | •     | •   |
| Plumbing                             | Internal water supply lines & drainage lines in cPVC pipes. Hot water lines in multiple layer composite pipes. Sewage lines in PVC pipes. Provision for centralised hot water connection to the shower and wash basin in each bathroom and to the sink in the kitchen. | •  | •     | •   |