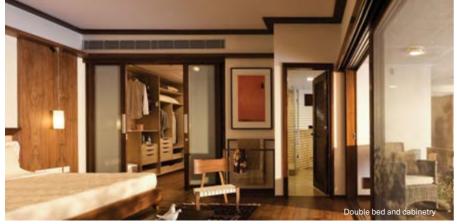

An entrance foyer leads to the living and dining space. The open kitchen and L shaped living dining space provides a sense spaciousness, but is still intimately wrapped around the garden.

The children's bathroom doubles up as a powder room for guests. The kitchen opens out to a useful utility space and a generous service platform beyond the utility space which can accommodate equipment such as air-conditioning and heat pumps.

**07 Walk In Wardrobe** - 6'0" × 8'9"

07 Walk in Wardrobe - 60 x89

08 Children's Bedroom -  $14'4" \times 15'1"$ 

09 Children's Bathroom - 5'3" x 8'3"

**10 Guest Bedroom -** 12'9" x 12'0"

11 Guest Bathroom - 5'2" x 8'3"