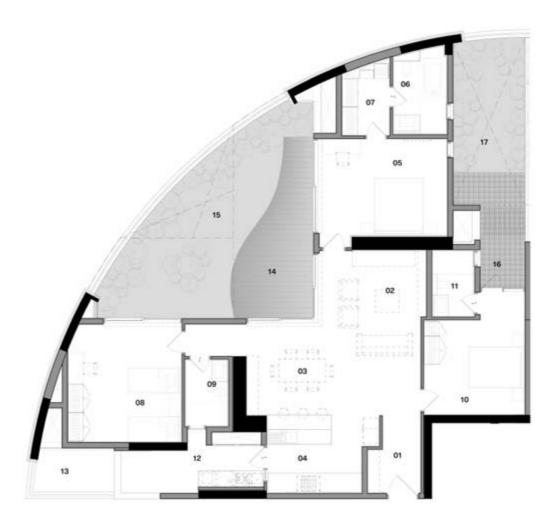

# C20g1

| Carpet Area             | 1677 sq.ft. |
|-------------------------|-------------|
| Outdoor Spaces          | 642 sq.ft.  |
| Built-up Area           | 2487 sq.ft. |
| Reference Saleable area | 3109 sq.ft. |

#### Legend

**01 Entrance -** 6'8" × 9'10"

**02 Living -** 13'11" x 9'1"

**03 Dining -** 22'0" x 11'8"

**04 Kitchen -** 11'10" x 9'9"

05 Master Suite - 16'2" x 12'3"

06 Master Bathroom - 6'8" x 10'6"

**07 Walk In Wardrobe -** 6'0" x 8'9"

**08 Children's Bedroom - 14'4"** x 15'1"

09 Children's Bathroom - 5'3" x 8'3"

10 Guest Bedroom - 12'9" x 12'0"

**11 Guest Bathroom** - 5'2" x 8'3"

**12 Utility -** 18'1" x 5'11"

13 Service Platform - 3'5" x 20'5"

**14 Sit Out -** 10'9" x 10'9"

15 Terrace Garden - 27'4" x 27'4"

**16 Balcony -** 5'7" x 4'6"