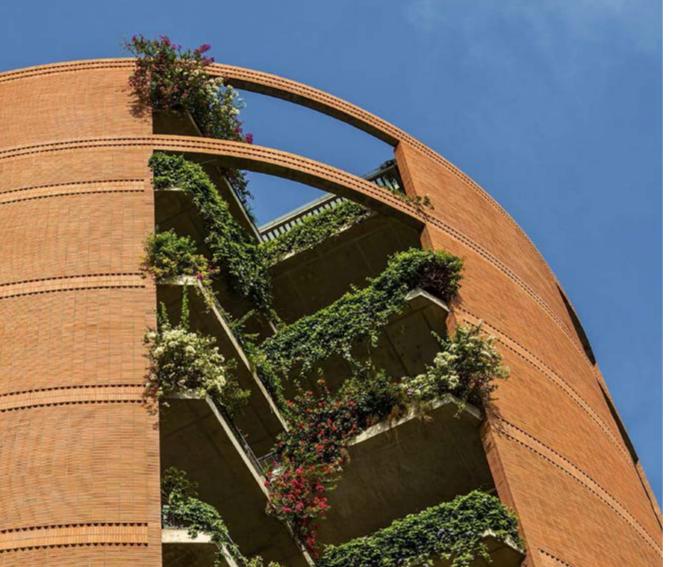

Experience all the benefits of an independent home together with the safety and convenience of urban community living.

The C20 home is designed as a simple "L" in plan, with 4 such homes placed back to back, forming a "plus" shape in a block. This unique layout coupled with the large glass panels, offers clear unobstructed views of the outside, from every room and at the same time opening out onto a landscaped terrace garden placed inside the L. The gardens run in alternate directions on alternate floors, for the required natural light.