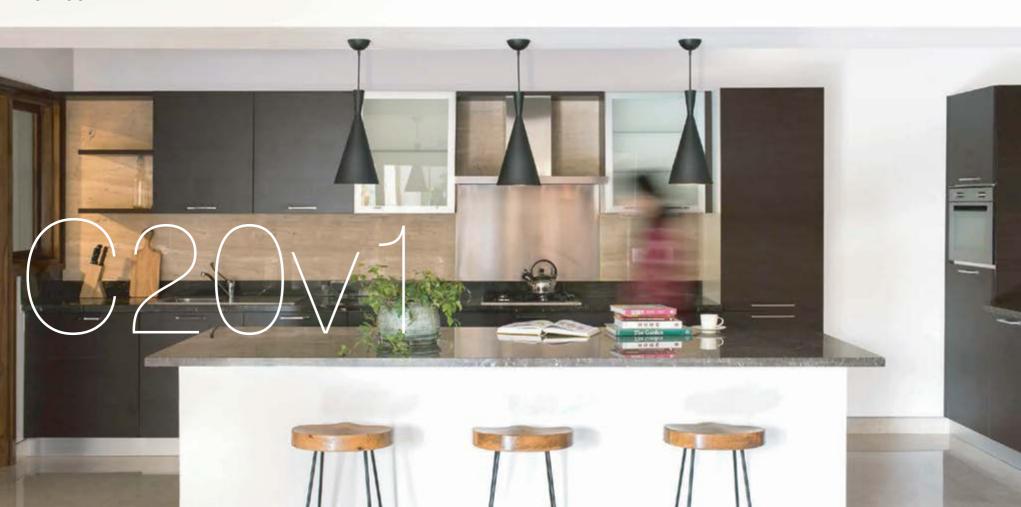

An entrance foyer leads to the living and dining space. The open kitchen and L shaped living dining space provides a sense spaciousness, but is still intimately wrapped around the garden.

The children's bathroom doubles up as a powder room for guests. The kitchen opens out to a useful utility space and a generous service platform beyond the utility space which can accommodate equipment such as air-conditioning and heat pumps.