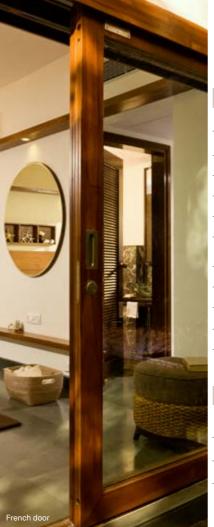

Experience all the benefits of an independent home together with the safety and convenience of urban community living.

The C20 home is designed as a simple "L" in plan, with 4 such homes placed back to back, forming a "plus" shape in a block. This unique layout coupled with the large glass panels, offers clear unobstructed views of the outside, from every room and at the same time opening out onto a landscaped terrace garden placed inside the L. The gardens run in alternate directions on alternate floors, for the required natural light.

An entrance foyer leads to the living and dining space. The open kitchen and L shaped living dining space provides a sense spaciousness, but is still intimately wrapped around the garden.

The children's bathroom doubles up as a powder room for guests. The kitchen opens out to a useful utility space and a generous service platform beyond the utility space which can accommodate equipment such as air-conditioning and heat pumps.