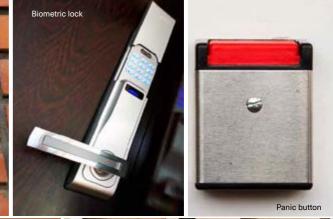

#### • GREEN • BLUE • PURPLE

| raint             | Any steel railings etc. with a zinc-chromate primer and synthetic enamal paint.             | • | • | • |
|-------------------|---------------------------------------------------------------------------------------------|---|---|---|
|                   | All internal paint in Acrylic Distemper.                                                    | • | • | • |
| ELECTRO-DON       | MESTIC EQUIPMENT                                                                            |   |   |   |
| Central Vacuum    | Central vacuum system with vacuum points accessible from Living / Dining, Bedrooms, Kitchen |   |   | • |
| Hob               | 4-burner cooking hob in the Kitchen                                                         |   | • | • |
| Chimney           | Ductable electric chimney with anodized Aluminum filters in the Kitchen                     |   | • | • |
| Dishwasher        | Dishwasher of Siemens or equivalent make in the Kitchen                                     |   | • | • |
| Microwave         | Microwave of Siemens or equivalent make in the kitchen                                      |   |   | • |
| Oven              | Oven of Siemens oe equivalent make in the kitchen                                           |   |   | • |
| Water Purifier    | RO unit                                                                                     |   | • | • |
| Heat Pump         | Centralized Heat Pump                                                                       |   | • | • |
| HOME AUTON        | MATION                                                                                      |   |   |   |
| Security / Safety | Bio-metric main door lock with additional control from smart phone app                      |   |   | • |
|                   | Colour door camera with call bell facility outside the main door                            |   |   | • |
|                   | Surface mounted siren and auto dialler                                                      |   |   | • |
|                   | Panic buttons at entrance lobby and bathrooms to raise alarm in case of emergency           |   |   | • |
|                   | Pet immune motion sensors at few locations for detecting intrusions                         |   |   | • |
|                   | Magnetic sensors in all windows, French windows and main door                               |   |   | • |
|                   | Gas leak detector and heat detector in the kitchen                                          |   |   | • |
| Green Controls    | Occupancy sensors in master bathroom, children's bathroom and guest bathrooms.              |   |   | • |