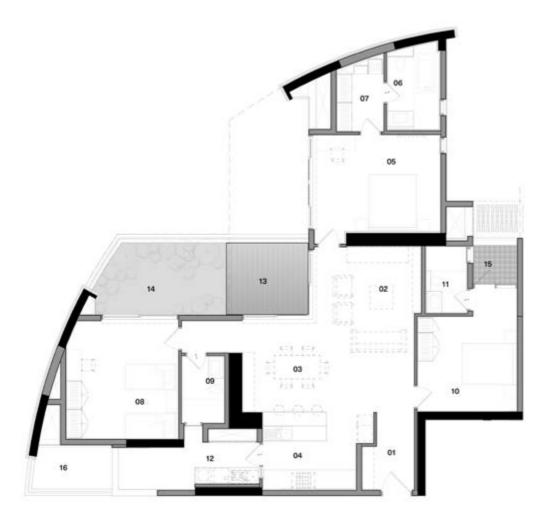

## C20v1a

| Carpet Area             | 1649 sq.ft. |
|-------------------------|-------------|
| Outdoor Spaces          | 269 sq.ft.  |
| Built-up Area           | 2202 sq.ft. |
| Reference Saleable area | 2753 sq.ft. |

#### Legend

**01 Entrance** - 6'8" x 9'10"

**02 Living -** 13'11" x 9'1"

**03 Dining -** 22'0" x 11'8"

**04 Kitchen -** 11'10" x 9'9"

**05 Master Suite -** 16'2" x 12'3"

**06 Master Bathroom -** 6'8" x 10'6"

**07 Walk In Wardrobe** - 6'0" × 8'9"

07 Walk in Wardrobe - 60 x89

08 Children's Bedroom -  $14'4" \times 15'1"$ 

09 Children's Bathroom - 5'3" x 8'3"

**10 Guest Bedroom -** 12'9" x 12'0"

11 Guest Bathroom - 5'2" x 8'3"

**12 Utility -** 18'1" x 5'11"

13 Sit Out - 10'9" x 9'2"

**13 Sit Out -** 10'9" x 9'2"

**14 Terrace Garden -** 16'7" x 9'2"

15 Balcony - 5'7" x 4'6"

**16 Service Platform -** 10'4" x 5'6"