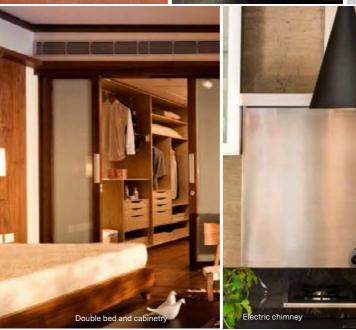

#### • GREEN • BLUE • PURPLE

| raint             | Any steel railings etc. with a zinc-chromate primer and synthetic enamal paint.             | • | • | • |
|-------------------|---------------------------------------------------------------------------------------------|---|---|---|
|                   | All internal paint in Acrylic Distemper.                                                    | • | • | • |
| ELECTRO-DON       | MESTIC EQUIPMENT                                                                            |   |   |   |
| Central Vacuum    | Central vacuum system with vacuum points accessible from Living / Dining, Bedrooms, Kitchen |   |   | • |
| Hob               | 4-burner cooking hob in the Kitchen                                                         |   | • | • |
| Chimney           | Ductable electric chimney with anodized Aluminum filters in the Kitchen                     |   | • | • |
| Dishwasher        | Dishwasher of Siemens or equivalent make in the Kitchen                                     |   | • | • |
| Microwave         | Microwave of Siemens or equivalent make in the kitchen                                      |   |   | • |
| Oven              | Oven of Siemens oe equivalent make in the kitchen                                           |   |   | • |
| Water Purifier    | RO unit                                                                                     |   | • | • |
| Heat Pump         | Centralized Heat Pump                                                                       |   | • | • |
| HOME AUTON        | MATION                                                                                      |   |   |   |
| Security / Safety | Bio-metric main door lock with additional control from smart phone app                      |   |   | • |
|                   | Colour door camera with call bell facility outside the main door                            |   |   | • |
|                   | Surface mounted siren and auto dialler                                                      |   |   | • |
|                   | Panic buttons at entrance lobby and bathrooms to raise alarm in case of emergency           |   |   | • |
|                   | Pet immune motion sensors at few locations for detecting intrusions                         |   |   | • |
|                   | Magnetic sensors in all windows, French windows and main door                               |   |   | • |
|                   | Gas leak detector and heat detector in the kitchen                                          |   |   | • |
| Green Controls    | Occupancy sensors in master bathroom, children's bathroom and guest bathrooms.              |   |   | • |

| CABINETRY & FURN       | IITURE                                                                                                                                               |   |   |
|------------------------|------------------------------------------------------------------------------------------------------------------------------------------------------|---|---|
| Living & Dining        | Console unit in dining area. No crockery unit.                                                                                                       |   | • |
| Kitchen                | Floor & wall mounted cabinets in veneer finish                                                                                                       | • | • |
| Master Bedroom         | Double bed with bedside tables, 2.5 module walk-in wardrobe                                                                                          | • |   |
|                        | Double bed with bedside tables, study unit, 2.5 module walk-in wardrobe                                                                              |   | • |
| Master Bathroom        | Mirror with backing ply and edge trim, Shutters below the counter                                                                                    |   | • |
| Children's Bedroom     | 2 single beds, 2 module wardrobes                                                                                                                    | • |   |
|                        | 2 single beds, study unit, 2 module wardrobes                                                                                                        |   | • |
| Children's Bathroom    | Mirror with backing ply and edge trim, Shutters below the counter                                                                                    |   | • |
| Guest Bedroom          | Double bed with bedside table, 1.5 module wardrobe                                                                                                   | • | • |
| Guest Bathroom         | Mirror with backing ply and edge trim                                                                                                                |   | • |
|                        | No cabinetry shall be provided in any other spaces                                                                                                   |   |   |
| Basic Materials        | All woodwork and modular units in termite resistant good quality plywood or MDF panels in natural veneer or laminate.                                | • | • |
| Brand / Make           | All Woodwork, unless specifically mentioned otherwise, shall be made at our in-house production facility from our proprietary furniture design line. | • | • |
| Hardware               | All hardware in stainless steel brush finished of Hettich or equivalent make                                                                         | • | • |
| HVAC                   |                                                                                                                                                      |   |   |
| Air-conditioning       | A hybrid central Air-conditioning system with blower units in the Bedrooms, Family space and Living / Dining area of each apartment.                 | • | • |
| Mechanical Ventilation | Exhaust fan of GMC-Hitec or equivalent make in all bathrooms                                                                                         |   | • |
| LANDSCAPPING           |                                                                                                                                                      |   |   |