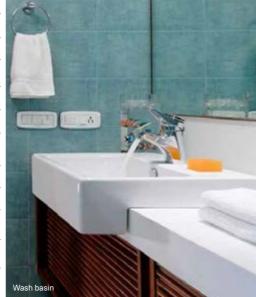

# Specifications

| - 001  |        | - DI | THE A |   | DDI   |   |
|--------|--------|------|-------|---|-------|---|
| ● (5K) | - H IX | • RI | U = • | ᄞ | RPI I | - |

|                                      | • GREEN • BL                                                                                                                                                                                                                                                           | UE | • PUF | RPL |
|--------------------------------------|------------------------------------------------------------------------------------------------------------------------------------------------------------------------------------------------------------------------------------------------------------------------|----|-------|-----|
| Guest Bedroom                        | Kota stone laid with paper joints and finished with 8 coats polish                                                                                                                                                                                                     | •  | •     | •   |
| Guest Bathroom                       | Marble on the floor and counter, Marazzi or equivalent tile / glass dado on the walls up to 7' in shower area. Asian paint or equivalent washable paint with skirting in dry area                                                                                      | •  | •     |     |
|                                      | Imported Marble on the floor and counter, Marazzi or equivalent tiles / glass dado on the walls up to 7' in shower area. Asian paint or equivalent washable paint with skirting in dry area                                                                            |    |       | •   |
| Service Platform /<br>Equipment Room | IPS Flooring                                                                                                                                                                                                                                                           | •  | •     | •   |
| SANITARY AND PLUI                    | MBING                                                                                                                                                                                                                                                                  |    |       |     |
| Water Closets                        | Western style, porcelain EWC of Kohler or equivalent make in all bathrooms                                                                                                                                                                                             | •  | •     | •   |
| Health Faucets                       | Health faucets of Schell or equivalent make in all bathrooms                                                                                                                                                                                                           | •  | •     | •   |
| Wash Basins                          | Porcelain wash basins of Kohler or equivalent make shall be provided in all bathrooms.                                                                                                                                                                                 | •  | •     | •   |
| Kitchen Sink                         | Stainless steel sink with drain board                                                                                                                                                                                                                                  | •  | •     | •   |
| Cockroach / Floor Traps              | A detachable stainless steel cockroach trap with lid of Chilly or equivalent make in all bathrooms                                                                                                                                                                     | •  | •     | •   |
| Bathtubs                             | 1 Bathtub of Kohler or equivalent make in the Master bathroom                                                                                                                                                                                                          |    | •     | •   |
| Shower Area                          | Glass partition with door for the shower area in the Master & Children's bath                                                                                                                                                                                          |    |       | •   |
| Overhead Showers                     | Showers of Grohe or equivalent make in all bathrooms                                                                                                                                                                                                                   | •  | •     | •   |
|                                      | One Rain shower of Grohe or equivalent make in the Master bath                                                                                                                                                                                                         |    |       | •   |
| Hand Showers                         | Hand showers of Grohe or equivalent make in the Master and Children's bathrooms                                                                                                                                                                                        |    |       | •   |
| Faucets                              | All faucets should be CP, heavy body metal fittings of grohe or equivalent make                                                                                                                                                                                        | •  | •     | •   |
| Bath Accessories                     | Towel rings, toilet paper holders, towel racks and soap dish in Master, Children's and Guest Bathrooms - all of Grohe or equivalent make.                                                                                                                              |    | •     | •   |
| Washing Machine Point                | One cold water inlet and drainage outlet for a washing machine in the Utility / Laundry room.                                                                                                                                                                          | •  | •     | •   |
| Plumbing                             | Internal water supply lines & drainage lines in cPVC pipes. Hot water lines in multiple layer composite pipes. Sewage lines in PVC pipes. Provision for centralised hot water connection to the shower and wash basin in each bathroom and to the sink in the kitchen. | •  | •     | •   |