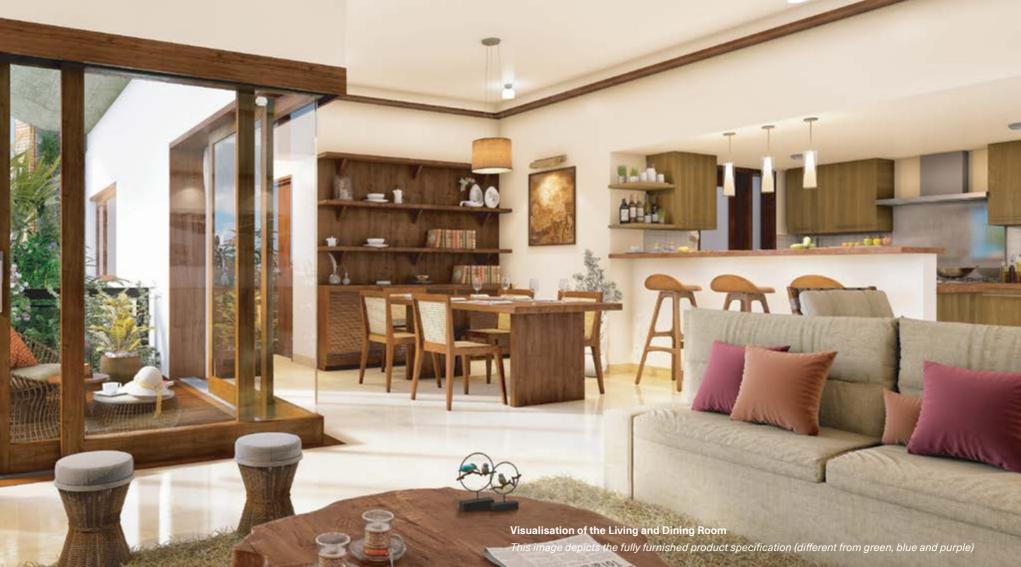

Experience all the benefits of an independent home together with the safety and convenience of urban community living.

The C20 home is designed as a simple "L" in plan, with 4 such homes placed back to back, forming a "plus" shape in a block. This unique layout coupled with the large glass panels, offers clear unobstructed views of the outside, from every room and at the same time opening out onto a landscaped terrace garden placed inside the L. The gardens run in alternate directions on alternate floors, for the required natural light.

An entrance foyer leads to the living and dining space. The open kitchen and L shaped living dining space provides a sense spaciousness, but is still intimately wrapped around the garden.

The children's bathroom doubles up as a powder room for guests. The kitchen opens out to a useful utility space and a generous service platform beyond the utility space which can accommodate equipment such as air-conditioning and heat pumps.

These homes are available in our Green, Blue or Purple specifications.