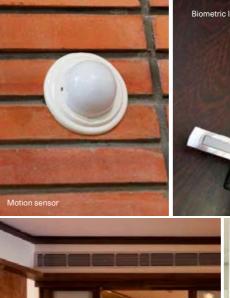

#### • GREEN • BLUE • PURPLE

| raint             | Any steel railings etc. with a zinc-chromate primer and synthetic enamal paint.             | • | • | • |
|-------------------|---------------------------------------------------------------------------------------------|---|---|---|
|                   | All internal paint in Acrylic Distemper.                                                    | • | • | • |
| ELECTRO-DON       | MESTIC EQUIPMENT                                                                            |   |   |   |
| Central Vacuum    | Central vacuum system with vacuum points accessible from Living / Dining, Bedrooms, Kitchen |   |   | • |
| Hob               | 4-burner cooking hob in the Kitchen                                                         |   | • | • |
| Chimney           | Ductable electric chimney with anodized Aluminum filters in the Kitchen                     |   | • | • |
| Dishwasher        | Dishwasher of Siemens or equivalent make in the Kitchen                                     |   | • | • |
| Microwave         | Microwave of Siemens or equivalent make in the kitchen                                      |   |   | • |
| Oven              | Oven of Siemens oe equivalent make in the kitchen                                           |   |   | • |
| Water Purifier    | RO unit                                                                                     |   | • | • |
| Heat Pump         | Centralized Heat Pump                                                                       |   | • | • |
| HOME AUTON        | MATION                                                                                      |   |   |   |
| Security / Safety | Bio-metric main door lock with additional control from smart phone app                      |   |   | • |
|                   | Colour door camera with call bell facility outside the main door                            |   |   | • |
|                   | Surface mounted siren and auto dialler                                                      |   |   | • |
|                   | Panic buttons at entrance lobby and bathrooms to raise alarm in case of emergency           |   |   | • |
|                   | Pet immune motion sensors at few locations for detecting intrusions                         |   |   | • |
|                   | Magnetic sensors in all windows, French windows and main door                               |   |   | • |
|                   | Gas leak detector and heat detector in the kitchen                                          |   |   | • |
| Green Controls    | Occupancy sensors in master bathroom, children's bathroom and guest bathrooms.              |   |   | • |