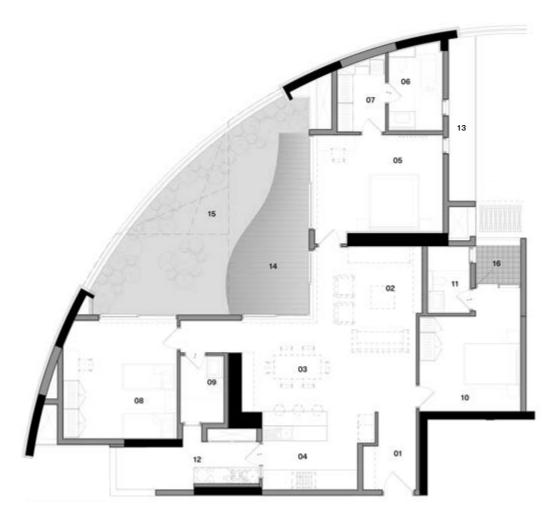

# C20v1b

|                         | ·······     |
|-------------------------|-------------|
| Carpet Area             | 1653 sq.ft. |
| Outdoor Spaces          | 274 sq.ft.  |
| Built-up Area           | 2202 sq.ft. |
| Reference Saleable area | 2753 sq.ft. |

#### Legend

**01 Entrance -** 6'8" × 9'10"

**02 Living -** 13'11" x 9'1"

**03 Dining -** 22'0" x 11'8"

**04 Kitchen -** 11'10" x 9'9"

05 Master Suite - 16'2" x 12'3"

06 Master Bathroom - 6'8" x 10'6"

**07 Walk In Wardrobe -** 6'0" x 8'9"

**08 Children's Bedroom -** 14'4" x 15'1"

09 Children's Bathroom - 5'3" x 8'3"

**10 Guest Bedroom** - 12'9" x 12'0"

**11 Guest Bathroom -** 5'2" x 8'3"

**12 Utility -** 18'1" x 5'11"

**13 Sit Out -** 9'2" x 10'9"

14 Terrace Garden - 9'2" x 16'7"

**15 Balcony -** 5'7" x 4'6"

16 Service Platform - 10'4" x 5'6"