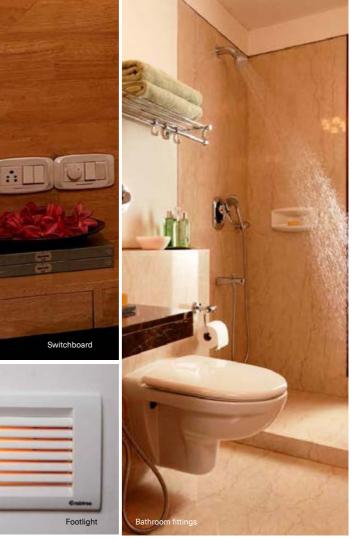

#### • GREEN • BLUE • PURPLE

| Faucets               | All faucets shall be CP, heavy body metal fittings of Grohe or equivalent make                                                                                                                                                                                                 | • | • | • |
|-----------------------|--------------------------------------------------------------------------------------------------------------------------------------------------------------------------------------------------------------------------------------------------------------------------------|---|---|---|
| Bath Accessories      | Towel rings, toilet paper holders, towel racks and soap dish in Master, Children's<br>and Guest Bathrooms - all of Grohe or equivalent make.                                                                                                                                   |   | • | • |
| Washing Machine Point | One cold water inlet and drainage outlet for a washing machine in the Utility / Laundry room.                                                                                                                                                                                  | ٠ | • | • |
| Plumbing              | Internal water supply lines & drainage lines in cPVC pipes. Hot water lines in multiple layer compos-<br>ite pipes. Sewage lines in PVC pipes. Provision for centralised hot water connection to the shower<br>and wash basin in each bathroom and to the sink in the kitchen. | • | • | • |
| ELECTRICAL            |                                                                                                                                                                                                                                                                                |   |   |   |
| Wiring                | All wiring of Havells or equivalent make, concealed in PVC conduit pipes.                                                                                                                                                                                                      | ٠ | ٠ | • |
| Switches & Sockets    | All switches of Anchor or equivalent make.                                                                                                                                                                                                                                     | • | ٠ | ٠ |
| Living / Dining       | 3 no.s - 5 amp switch & socket                                                                                                                                                                                                                                                 | • | ٠ | ٠ |
| Kitchen               | 3 no.s - 5 amp switch & socket, 4 no.s - 15 amp switch & socket                                                                                                                                                                                                                | ٠ | ٠ | ٠ |
| Utility               | 1 no - 5 amp switch & socket, 1 no - 15 amp switch & socket                                                                                                                                                                                                                    | • | • | ٠ |
| Study                 | 2 no.s - 5 amp switch & socket                                                                                                                                                                                                                                                 | • | ٠ | ٠ |
| Master Bedroom        | 2 no.s - 5 amp switch & socket                                                                                                                                                                                                                                                 | • | ٠ |   |
|                       | 4 no.s - 5 amp switch & socket                                                                                                                                                                                                                                                 |   |   | • |
| Other Bedrooms        | 2 no.s - 5 amp switch & socket                                                                                                                                                                                                                                                 | • | ٠ | ٠ |
| Bathrooms             | 1 no - 5 amp switch & socket                                                                                                                                                                                                                                                   | • | • | • |
| Powder/Maid's Bath    | 1 no - 5 amp switch & socket                                                                                                                                                                                                                                                   | • | ٠ | ٠ |
| Family                | 2 no.s - 5 amp switch & socket                                                                                                                                                                                                                                                 | • | ٠ | ٠ |
| Maid's Room           | 2 no - 5 amp switch & socket                                                                                                                                                                                                                                                   | • | • | • |
| Telephone             | 1 telephone point each in living room and Master Bedroom                                                                                                                                                                                                                       | • | ٠ | • |
| Entertainment         | 1 television point either in living or Family                                                                                                                                                                                                                                  | • | • | • |

The reference images showcase options for the specific products\finishes marked on the image.

|                  |                                                                                                                                                                                                                                                                   |   | 1 01 |   |
|------------------|-------------------------------------------------------------------------------------------------------------------------------------------------------------------------------------------------------------------------------------------------------------------|---|------|---|
| Power & Back-up  | Power connection of 5 KVA with back-up from Diesel generator                                                                                                                                                                                                      | • |      |   |
|                  | Power connection of 7 KVA with back-up from Diesel generator                                                                                                                                                                                                      |   | •    | • |
| FENESTRATION     |                                                                                                                                                                                                                                                                   |   |      |   |
|                  | Door and window frames and architraves in Solid Wood. All flush door shutters in natural wood veneer.<br>All bathroom windows, external utility fenestration, maid's room door and window in aluminium<br>extruded frames or in uPVC with clear or frosted glass. | • | •    | • |
| Mosquito Screens | Mosquito screens for all the External Windows and French Windows                                                                                                                                                                                                  |   |      | ٠ |
| Window Grills    | No windows grills permitted for the French Windows. Grills provided only for windows where there is a sheer drop. No grills for bathroom windows.                                                                                                                 | • | •    | ٠ |
| Hardware         | All hardware in brush fininshed stainless steel. The main door with a night latch of Godrej or equivalent make.                                                                                                                                                   | ٠ | ٠    | ٠ |
|                  | All other doors with handle and tower bolts and a mortise lock or tubular / cylindrical lock. All outward swing glass windows fitted with SS friction stays. Magnetic / concealed door stoppers for the Main door and Bedroom doors.                              | • | •    | • |
| PAINT            |                                                                                                                                                                                                                                                                   |   |      |   |
|                  | No external paint over exposed brick or stone masonry. Cement based paint for other areas. Any steel railings etc. with a zinc-chromate primer and synthetic enamal paint.                                                                                        | • | •    | • |
|                  | All internal paint in Acrylic Distemper.                                                                                                                                                                                                                          | • | •    | • |
| ELECTRO-DOMESTI  | IC EQUIPMENT                                                                                                                                                                                                                                                      |   |      |   |
|                  | Central vacuum system with vacuum points accessible from Living / Dining, Family, Bedrooms (excluding Maid's room), Kitchen.                                                                                                                                      |   |      | • |
| Hob              | 4 Burner cooking hob in the kitchen                                                                                                                                                                                                                               |   | •    | • |
| Chimney          | Ductable electric chimney with anodized aluminium filters in the kitchen                                                                                                                                                                                          |   | •    | • |
| Dishwasher       | Dishwasher of siemens or equivalent make in the kitchen                                                                                                                                                                                                           |   | •    | • |
| Vicrowave        | Microwave of siemens or equivalent make in the kitchen                                                                                                                                                                                                            |   |      |   |
|                  | ······································                                                                                                                                                                                                                            |   |      |   |