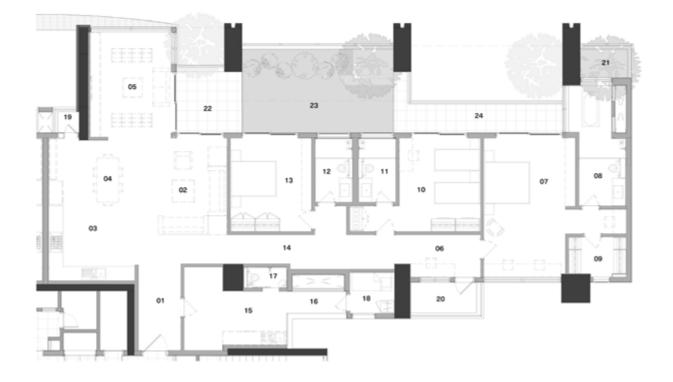

### Floor Plan | L30v1b

| Carpet Area             | 2424 sq.ft. |
|-------------------------|-------------|
| Outdoor Spaces          | 498 sq.ft.  |
| Built-up Area           | 3280 sq.ft. |
| Reference Saleable area | 4100 sq.ft. |

### Legend

**01 Foyer -** 6'4" x 12'11" 02 Living - 13'2" x 18'11" 03 Kitchen - 13'3" x 11'2" 04 Dining - 13'3" x 9'9" 05 Family - 12'0" x 15'7" 06 Study - 10'4" x 6'3" 07 Master Bedroom - 12'1" x 20'8" **08 Master Bathroom -** 6'11" x 17'11" 09 Walk-in Closet - 8'7" x 6'0" **10 Children's Bedroom -** 12'0" x 13'11" 11 Children's Bathroom - 5'6" x 9'6" 12 Guest Bathroom - 5'6" x 9'6" **13 Guest Bedroom -** 12'0" x 13'11" **14 Corridor -** 27'2" x 4'4" 15 Utility - 15'2" x 8'0" 16 Utility Corridor - 8'11" x 3'3" 17 Maid's Bathroom - 6'4" x 3'1" **18 Maid's Room -** 6'7" x 6'1" 19 Service Platform 1 - 3'2" x 3'1" 20 Service Platform 2 - 9'10" x 4'6" 21 Terrace Garden - 7'1" x 5'1" 22 Deck - 9'3" x 9'1" 23 Terrace Garden - 22'5" x 12'5" 24 Deck - 23'7" x 4'3"