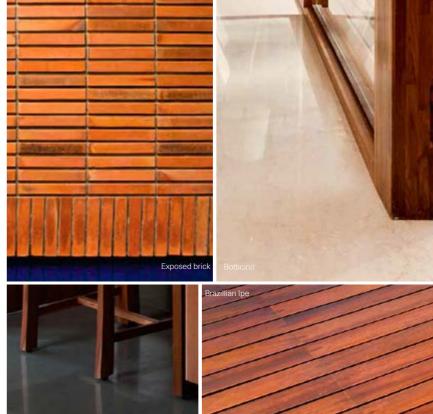

#### • GREEN • BLUE • PURPLE

| STRUCTURE          |                                                                                                                                                                                                                                                                                                             |   |   |   |
|--------------------|-------------------------------------------------------------------------------------------------------------------------------------------------------------------------------------------------------------------------------------------------------------------------------------------------------------|---|---|---|
| Shell              | RCC frame structure with a height of 9'6" from slab top to slab top, except in the case of sloped or<br>curved roofs.                                                                                                                                                                                       | • | • | • |
| Masonry            | High quality exposed brick masonry using specially procured high-strength terracotta wire-cut bricks<br>and / or stone masonry for parts of the exterior with deep-set waterproof pointing. All other masonry<br>in terracotta blocks, table moulded brick, Aerocon blocks or Concrete blocks with plaster. | • | • | • |
| FLOORING & DAD     | 0                                                                                                                                                                                                                                                                                                           |   |   |   |
| Living & Dining    | Kota stone laid with paper joints and finished with 8 coats polish                                                                                                                                                                                                                                          | ٠ |   |   |
|                    | Beige coloured imported marble laid with paper joints and finished with 8 coats polish                                                                                                                                                                                                                      |   | • | • |
| Family Space       | Kota stone laid with paper joints and finished with 8 coats polish                                                                                                                                                                                                                                          | • |   |   |
|                    | Cut pile carpet                                                                                                                                                                                                                                                                                             |   | • | • |
| Kitchen            | Green marble flooring & counter with glass or glazed tile dado above the counter upto a height of 2'                                                                                                                                                                                                        | ٠ |   |   |
|                    | Beige colored imported marble laid with paper joints and finished with 8 coats polish on the floor.<br>Marble/Granite counter with glass or glazed tile dado above the counter upto height 2'                                                                                                               |   | • | • |
| Utility / Laundry  | Green marble flooring. No dado or counter                                                                                                                                                                                                                                                                   | • | • | • |
| Deck / Outdoor     | Brazilian Ipe or other natural hardwood / Engineered Solid Wood, finished with oil                                                                                                                                                                                                                          |   |   | • |
|                    | Terracotta Tiles / Tandoor Stone                                                                                                                                                                                                                                                                            | • | • |   |
| Master Bedroom     | Kota stone laid with paper joints and finished with 8 coats polish                                                                                                                                                                                                                                          | ٠ | ٠ |   |
|                    | Hardwood flooring                                                                                                                                                                                                                                                                                           |   |   | • |
| Master Bathroom    | Indian Marble on the floor and counter, Marazzi or equivalent tile / glass dado on the walls up to 7' in shower area. Asian paint or equivalent washable paint with skirting in dry area                                                                                                                    | • |   |   |
|                    | Imported marble on floor and counter, Marazzi or equivalent tile / glass dado on the walls up to 7' in<br>shower area. Asian paint or equivalent washable paint with skirting in dry area                                                                                                                   |   | • | • |
| Children's Bedroom | Kota stone laid with paper joints and finished with 8 coats polish                                                                                                                                                                                                                                          | ٠ | ٠ | • |

#### The reference images showcase options for the specific products \finishes marked on the image.