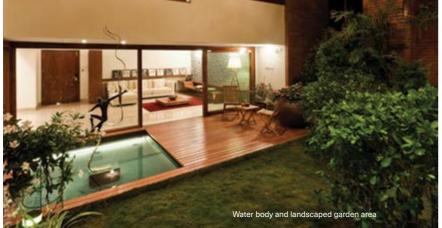

• GREEN • BLUE • PURPLE

| LANDSCAPING      |                                                                                      |   |   |   |
|------------------|--------------------------------------------------------------------------------------|---|---|---|
| Soil             | Good quality red soil and sand mixture with manure as the base layer for landscaping | • | • | • |
| Irrigation       | Sprinklers and a drip irrigation system for landscaped areas                         | • | • | • |
| Soft Landscaping | Landscaped garden areas. Expensive exotic plants provided only at additional cost.   | • | • | • |
| Water Body       | Water body (not for swimming) with a filtration unit and underwater lights           |   |   | • |