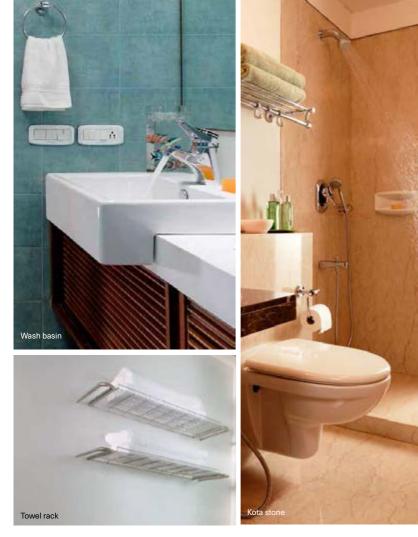

#### SANITARY & PLUMBING

| Water Closets           | Western style, porcelain EWC of Kohler or equivalent make in all bathrooms                         | ٠ | • | ٠ |
|-------------------------|----------------------------------------------------------------------------------------------------|---|---|---|
| Health Faucets          | Health faucets of Schell or equivalent make in all bathrooms                                       | ٠ | • | ٠ |
| Wash Basins             | Porcelain wash basins of Kohler or equivalent make shall be provided in all bathrooms.             | ٠ | • | • |
| Kitchen Sink            | Stainless steel sink with drain board                                                              | ٠ | • | ٠ |
| Cockroach / Floor traps | A detachable stainless steel cockroach trap with lid of Chilly or equivalent make in all bathrooms | ٠ | • | ٠ |
| Bathtubs                | 1 Bathtub of Kohler or equivalent make in the master bathroom                                      |   | • | • |
| Shower Area             | Glass partition with door for the shower area in the master and children's Bath                    |   |   | ٠ |
| Overhead Showers        | Showers of Grohe or equivalent make in all bathrooms                                               | • | • | ٠ |
|                         | One Rain shower of Grohe or equivalent make in the Master bath                                     |   |   | • |
| Hand Showers            | Hand showers of Grohe or equivalent make in the Master and children's bathrooms                    |   |   | ٠ |

#### The reference images showcase options for the specific products \finishes marked on the image.