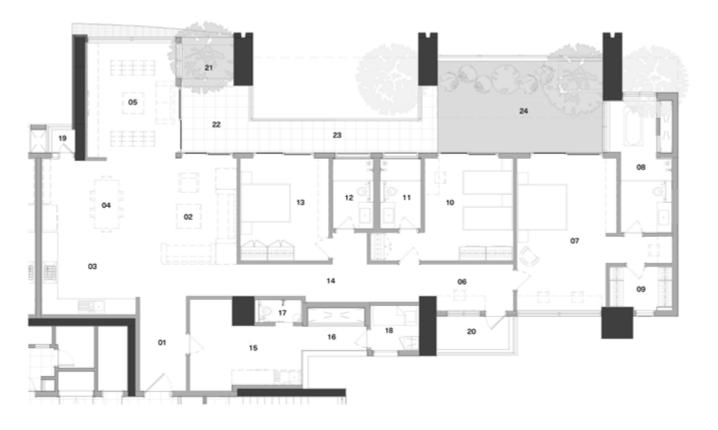

### Floor Plan | L30V1a

| Carpet Area             | 2416 sq.ft. |
|-------------------------|-------------|
| Outdoor Spaces          | 507 sq.ft.  |
| Built-up Area           | 3280 sq.ft. |
| Reference Saleable area | 4100 sq.ft. |

### Legend

**01 Foyer -** 6'4" x 12'11" 02 Living - 13'2" x 18'11" 03 Kitchen - 13'3" x 11'2" 04 Dining - 13'3" x 9'9" 05 Family - 12'0" x 15'7" 06 Study - 10'4" x 6'3" **07 Master Bedroom -** 12'1" x 20'8" **08 Master Bathroom -** 6'11" x 17'11" **09 Walk-in Closet -** 8'7" x 6'0" **10 Children's Bedroom -** 12'0" x 13'11" 11 Children's Bathroom - 5'6" x 9'6" 12 Guest Bathroom - 5'6" x 9'6" **13 Guest Bedroom -** 12'0" x 13'11" 14 Corridor - 27'2" x 4'4" 15 Utility - 15'2" x 8'0" 16 Utility Corridor - 8'11" x 3'3" **17 Maid's Bathroom -** 6'4" x 3'1" **18 Maid's Room -** 6'7" x 6'1" 19 Service Platform 1 - 3'2" x 3'1" 20 Service Platform 2 - 9'10" x 4'6" 21 Terrace Garden - 7'1" x 5'1" 22 Deck - 9'3" x 9'1" 23 Deck - 25'7" x 4'3" 24 Terrace Garden - 22'5" x 12'5"