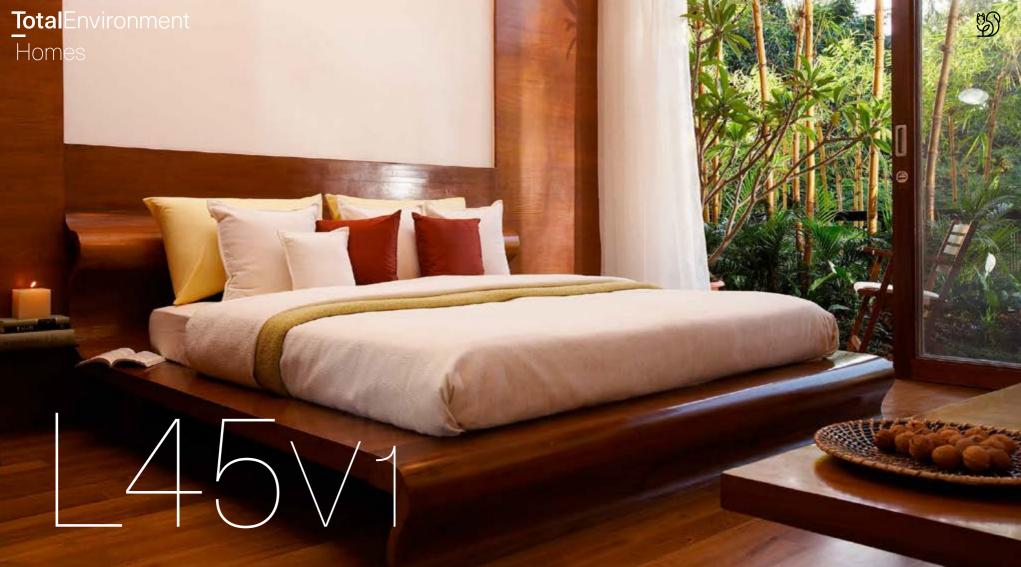

Visualisation of the L45 Living Room

This image depicts the fully furnished product specification (different from green, blue and purple)

 0