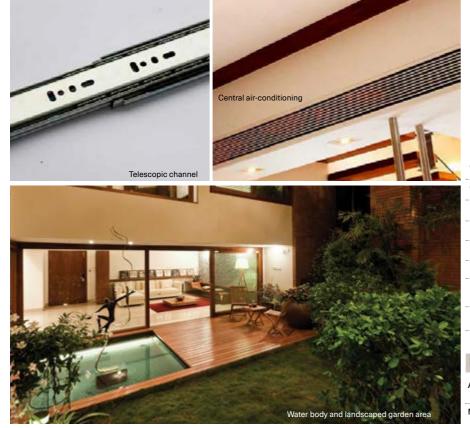

|                   | • GREEN • BL                                                                                                                                                                                                                                                      | UE | • PUF | RPLE |
|-------------------|-------------------------------------------------------------------------------------------------------------------------------------------------------------------------------------------------------------------------------------------------------------------|----|-------|------|
| Maid's Room       | 2 no - 5 amp switch & socket                                                                                                                                                                                                                                      | •  | •     | •    |
| Telephone         | 1 Telephone Point each in living and master bedroom                                                                                                                                                                                                               | •  | •     | •    |
| Entertainment     | 1 Television point in living or family.                                                                                                                                                                                                                           | •  | •     | •    |
| Power & Back-up   | Power connections of 5 KVA with back-up power from Diesel Generator                                                                                                                                                                                               | •  |       |      |
|                   | Power connections of 10 KVA with back-up power from Diesel Generator                                                                                                                                                                                              |    | ٠     | •    |
| FENESTRATION      |                                                                                                                                                                                                                                                                   |    |       |      |
| Frames & Shutters | Door and window frames and architraves in Solid Wood. All flush door shutters in natural wood<br>veneer. All bathroom windows, external utility fenestration, maid's room door and window in aluminium<br>extruded frames or in uPVC with clear or frosted glass. | •  | ٠     | •    |
| Mosquito Screens  | Mosquito screens for all the External Windows and French Windows                                                                                                                                                                                                  |    |       | ٠    |
| Window Grills     | No windows grills permitted for the French Windows. Grills provided only for windows where there is a<br>sheer drop. No grills for bathroom windows.                                                                                                              | •  | ٠     | •    |
| Hardware          | All hardware in brush fininshed stainless steel. The main door with a night latch of Godrej or equivalent make.                                                                                                                                                   | •  | •     | •    |
|                   | All other doors with handle and tower bolts and a mortise lock or tubular / cylindrical lock. All outward<br>swing glass windows fitted with SS friction stays. Magnetic / concealed door stoppers for the Main<br>door and Bedroom doors.                        | •  | •     | •    |
| PAINT             |                                                                                                                                                                                                                                                                   |    |       |      |
| Paint             | No external paint over exposed brick or stone masonry. Cement based paint for other areas. Any steel railings etc. with a zinc-chromate primer and synthetic enamal paint.                                                                                        | •  | ٠     | •    |
|                   | All internal paint in Acrylic Distemper.                                                                                                                                                                                                                          | ٠  | ٠     | ٠    |
| ELECTRO-DOME      | STIC EQUIPMENT                                                                                                                                                                                                                                                    |    |       |      |
| Central Vacuum    | Central Vacuum Central vacuum system with vacuum points accessible from Living / Dining, Family, Bedrooms<br>(excluding Maid's room), Kitchen.                                                                                                                    |    |       | •    |
| Hob               | 4-burner cooking hob in the Kitchen                                                                                                                                                                                                                               |    | ٠     | ٠    |
| Chimney           | Ductable electric chimney with anodized Aluminum filters in the Kitchen                                                                                                                                                                                           |    | •     | •    |
| Dishwasher        | Dishwasher of Siemens or equivalent make in the Kitchen                                                                                                                                                                                                           |    | •     | •    |
| Microwave         | Microwave of Siemens or equivalent make in the kitchen                                                                                                                                                                                                            |    |       | •    |

### • GREEN • BLUE • PURPLE

| Guest Bedroom          | Double bed with bedside tables, 1.5 module wardrobe                                                                                                     |   | • | • |
|------------------------|---------------------------------------------------------------------------------------------------------------------------------------------------------|---|---|---|
| Guest Bathroom         | Mirror with backing ply and edge trim                                                                                                                   |   |   | ٠ |
| Family                 | Audio Video storage cum library unit                                                                                                                    |   |   | • |
| Maid's Room            | Single bed, half module wardrobe                                                                                                                        |   | ٠ | • |
| Home Office / Study    | Study table with drawers and wire manager along with two over head shelves.                                                                             |   |   | • |
|                        | No cabinetry shall be provided in any other spaces                                                                                                      |   |   |   |
| Basic Materials        | All woodwork and modular units in termite resistant good quality plywood or MDF panels in natural<br>veneer or laminate.                                |   | • | • |
| Brand / Make           | All Woodwork, unless specifically mentioned otherwise, shall be made at our in-house production<br>facility from our proprietary furniture design line. |   | • | • |
| Hardware               | All hardware in stainless steel brush finished of Hettich or equivalent make                                                                            |   | ٠ | ٠ |
| HVAC                   |                                                                                                                                                         |   |   |   |
| Air-conditioning       | A hybrid central Air-conditioning system with blower units in the Bedrooms, Home-office, Family space and living / Dining area of each apartment.       |   | • | • |
| Mechanical Ventilation | Exhaust fan of MC-Hitec make in all bathrooms                                                                                                           |   |   | ٠ |
| LANDSCAPING            |                                                                                                                                                         |   |   |   |
| Soil                   | Good quality red soil and sand mixture with manure as the base layer for landscaping                                                                    | • | • | • |
| rrigation              | Sprinklers and a drip irrigation system for landscaped areas                                                                                            | ٠ | • | ٠ |
| Soft Landscaping       | Landscaped garden areas. Expensive exotic plants provided only at additional cost.                                                                      | • | • | ٠ |