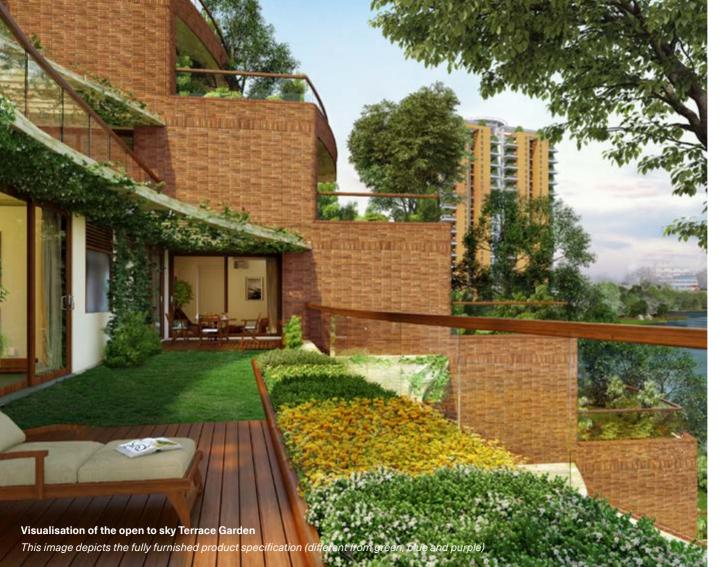

These exceptional homes have been created for people who share our passion for design and quality. A host of innovative features have been introduced to create spaces that are smart and modern, yet warm and inviting. Experience all the benefits of an independent home together with the safety and convenience of urban community living. These spacious 4 bedroom homes are terraced and stepped back on each floor, to create the very special open-to-sky gardens with decks and water bodies - all facing the morning sun on the East, and with the internal spaces opening out onto these gardens. The living room's wide span has been designed with a coffer slab to avoid deep beams and this gives it an interesting ceiling. Each garden has been especially designed to be able to house two full grown trees. The home therefore has the feel of a villa on the ground, where you can enjoy getting wet in the rain and at the same time, coupled with the height of an apartment.