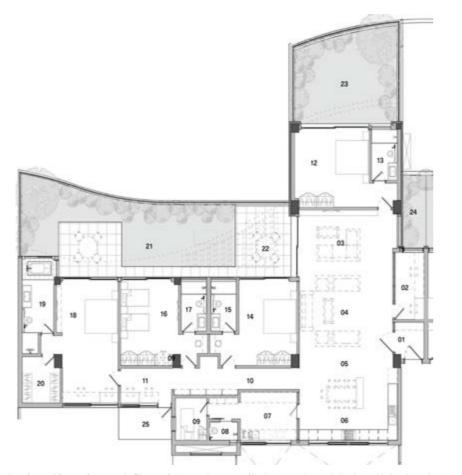

## Floor Plans | L45v1a

| Carpet Area             | 2959 sq.ft. |
|-------------------------|-------------|
| Outdoor Spaces          | 1319 sq.ft. |
| Built-up Area           | 4543 sq.ft. |
| Reference Saleable area | 5679 sq.ft. |

### Legend

01 Foyer - 6'2" x 6'10" 02 Home Office - 6'2" x 12'5" 03 Family - 20'9" x 12'5" 04 Living - 19'10" x 16'10" 05 Dining - 20'8" x 6'8" 06 Kitchen - 20'9" x 6'9" 07 Utility - 12'0" x 8'11" **08 Maid's Bathroom** - 6'0" x 3'5" 09 Maid's Room - 6'8" x 7'11" **10 Corridor** - 27'0" x 3'11" 11 Study - 10'10" x 6'6" 12 Guest Bedroom 01 - 14'9" x 14'5" 13 Guest Bathroom 01 - 5'6" x 9'6" 14 Guest Bedroom 02 - 12'3" x 15'7" 15 Guest Bathroom 02 - 5'4" x 9'3" 16 Children's Bedroom - 12'3" x 15'7" 17 Children's Bathroom - 5'4" x 9'3" 18 Master Suite - 11'10" x 22'6" 19 Master Bathroom - 6'8" x 17'6" 20 Walk-in Closet - 8'1" x 8'7" 21 Terrace Garden 01 with Deck - 45' x 13'2" 22 Deck - 11'10" x 13'2' 23 Terrace Garden 02 - 21'7" x 13'8' **24 Terrace Garden 03** - 4'11" x 13'1" 25 Service Platform - 11'3" x 6'10"