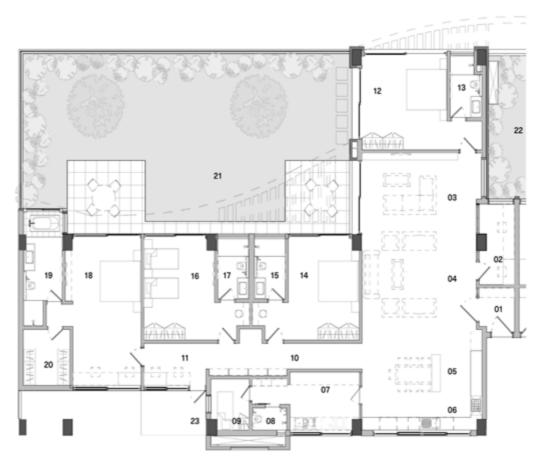

## Floor Plans | L45v1a

| Carpet Area             | 2959 sq.ft. |
|-------------------------|-------------|
| Outdoor Spaces          | 1319 sq.ft. |
| Built-up Area           | 4543 sq.ft. |
| Reference Saleable area | 5679 sq.ft. |

### Legend

01 Foyer - 6'2" x 6'10" 02 Home Office - 6'2" x 12'5" 03 Family - 20'9" x 12'5" 04 Living - 19'10" x 16'10" 05 Dining - 20'8" x 6'8" 06 Kitchen - 20'9" x 6'9" 07 Utility - 12'0" x 8'11" **08 Maid's Bathroom** - 6'0" x 3'5" 09 Maid's Room - 6'8" x 7'11" **10 Corridor** - 27'0" x 3'11" 11 Study - 10'10" x 6'6" 12 Guest Bedroom 01 - 14'9" x 14'5" 13 Guest Bathroom 01 - 5'6" x 9'6" 14 Guest Bedroom 02 - 12'3" x 15'7" 15 Guest Bathroom 02 - 5'4" x 9'3" 16 Children's Bedroom - 12'3" x 15'7" 17 Children's Bathroom - 5'4" x 9'3" 18 Master Suite - 11'10" x 22'6" 19 Master Bathroom - 6'8" x 17'6" 20 Walk-in Closet - 8'1" x 8'7" 21 Terrace Garden 01 with Deck - 45' x 13'2" 22 Deck - 11'10" x 13'2' 23 Terrace Garden 02 - 21'7" x 13'8' **24 Terrace Garden 03** - 4'11" x 13'1" 25 Service Platform - 11'3" x 6'10"