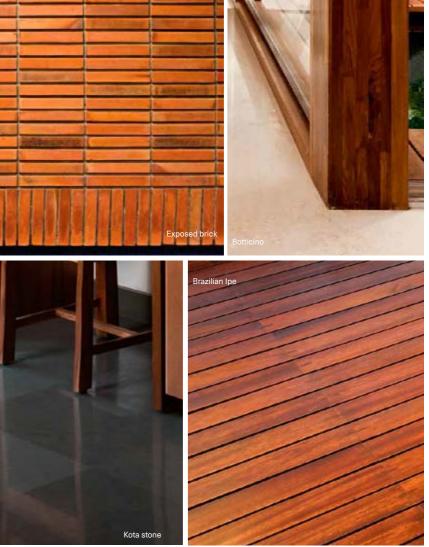

### • GREEN • BLUE • PURPLE

| STRUCTURE          |                                                                                                                                                                                                                                                                                                                |   |   |   |
|--------------------|----------------------------------------------------------------------------------------------------------------------------------------------------------------------------------------------------------------------------------------------------------------------------------------------------------------|---|---|---|
| Shell              | RCC frame structure with a height of 9'6" from slab top to slab top, except in the case of sloped<br>or curved roofs.                                                                                                                                                                                          | • | • | • |
| Masonry            | High quality exposed brick masonry using specially procured high-strength terracotta wire-cut<br>bricks and / or stone masonry for parts of the exterior with deep-set waterproof pointing. All<br>other masonry in terracotta blocks, table moulded brick, Aerocon blocks or Concrete blocks with<br>plaster. | • | • | • |
| FLOORING & DADO    |                                                                                                                                                                                                                                                                                                                |   |   |   |
| Living & Dining    | Kota stone laid with paper joints and finished with 8 coats polish                                                                                                                                                                                                                                             | • |   |   |
|                    | Beige coloured imported marble laid with paper joints and finished with 8 coats polish                                                                                                                                                                                                                         |   | ٠ | ٠ |
| Family Space       | Kota stone laid with paper joints and finished with 8 coats polish                                                                                                                                                                                                                                             | ٠ |   |   |
|                    | Cut-pile carpet                                                                                                                                                                                                                                                                                                |   | • | ٠ |
| Kitchen            | Green marble flooring & Counter with glass or glazed tile dado above the counter up to a height of 2'                                                                                                                                                                                                          | ٠ |   |   |
|                    | Beige colored imported marble laid with paper joint and finished with 8 coats polish on the floor.<br>Marble /granite counter with glass or glazed tile dado above the counter up to a height of 2'                                                                                                            |   | • | • |
| Utility / Laundry  | Green marble flooring. No dado or counter                                                                                                                                                                                                                                                                      | • | • | ٠ |
| Deck / Outdoor     | Brazilian Ipe or other natural hardwood / Engineered Solid Wood, finished with oil                                                                                                                                                                                                                             |   |   | ٠ |
|                    | Terracotta Tiles / Tandoor Stone                                                                                                                                                                                                                                                                               | • | • |   |
| Master Bedroom     | Kota stone laid with paper joints and finished with 8 coats polish                                                                                                                                                                                                                                             | • | • |   |
|                    | Hardwood flooring                                                                                                                                                                                                                                                                                              |   |   | ٠ |
| Master Bathroom    | Indian Marble on the floor and counter, Marazzi or equivalent tile / glass dado on the walls up to 7' in shower area. Asian paint or equivalent washable paint with skirting in dry area                                                                                                                       | • |   |   |
|                    | Imported marble on floor and counter, Marazzi or equivalent tile / glass dado on the walls up to<br>7' in shower area. Asian paint or equivalent washable paint with skirting in dry area                                                                                                                      |   | • | • |
| Children's Bedroom | Kota stone laid with paper joints and finished with 8 coats polish                                                                                                                                                                                                                                             | • | • | ٠ |
|                    |                                                                                                                                                                                                                                                                                                                |   |   |   |