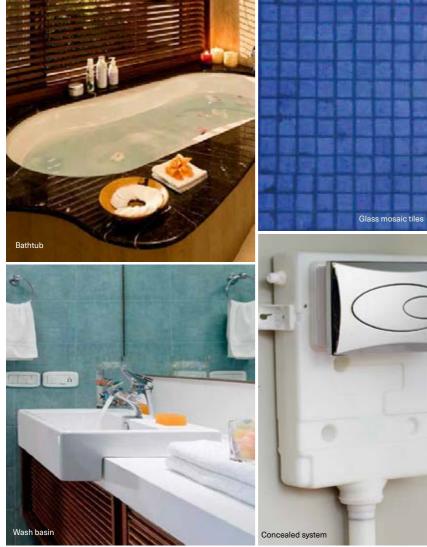

|                                      | • GREEN • BI                                                                                                                                                                                   | LIE | • PH |   |
|--------------------------------------|------------------------------------------------------------------------------------------------------------------------------------------------------------------------------------------------|-----|------|---|
|                                      |                                                                                                                                                                                                | .01 | 10   |   |
| Children's Bathroom                  | Marble on the floor and counter, Marazzi or equivalent tile / glass dado on the walls up to 7' in shower<br>area. Asian paint or equivalent washable paint with skirting in dry area           | •   | •    |   |
|                                      | Imported Marble on the floor and counter, Marazzi or equivalent tiles / glass dado on the walls up to 7'<br>in shower area. Asian paint or equivalent washable paint with skirting in dry area |     |      | ٠ |
| Guest Bedroom                        | Kota stone laid with paper joints and finished with 8 coats polish                                                                                                                             | ٠   | ٠    | ٠ |
| Guest Bathroom                       | Marble on the floor and counter, Marazzi or equivalent tile / glass dado on the walls up to 7' in shower<br>area. Asian paint or equivalent washable paint with skirting in dry area           | ٠   | ٠    |   |
|                                      | Imported Marble on the floor and counter, Marazzi or equivalent tiles / glass dado on the walls up to 7'<br>in shower area. Asian paint or equivalent washable paint with skirting in dry area |     |      | • |
| Home Office                          | Kota stone laid with paper joints and finished with 8 coats polish                                                                                                                             | ٠   | ٠    |   |
|                                      | Hardwood flooring                                                                                                                                                                              |     |      | • |
| Maid's Room                          | Kota stone laid with paper joints and finished with 8 coats polish                                                                                                                             | •   | ٠    | ٠ |
| Maid's Bath                          | Green Marble on the floor. Tile / glass dado on the walls up to 7' in shower area                                                                                                              | ٠   | ٠    | ٠ |
| Store / Box Room                     | Kota stone flooring laid with paper joints and finished with 8 coats polish                                                                                                                    | ٠   | ٠    | ٠ |
| Service Platform /<br>Equipment Room | IPS Flooring                                                                                                                                                                                   | ٠   | •    | ٠ |
| Water Body                           | Glass mosaic tiles                                                                                                                                                                             |     |      | ٠ |
| SANITARY & PLUM                      | IBING                                                                                                                                                                                          |     |      |   |
| Water Closets                        | Western style, porcelain EWC of Kohler or equivalent make in all bathrooms                                                                                                                     | •   | ٠    | • |
| Health Faucets                       | Health faucets of Schell or equivalent make in all bathrooms                                                                                                                                   | ٠   | ٠    | ٠ |
| Wash Basins                          | Porcelain wash basins of Kohler or equivalent make shall be provided in all bathrooms.                                                                                                         | ٠   | ٠    | ٠ |
| Kitchen Sink                         | Stainless steel sink with drain board                                                                                                                                                          | ٠   | ٠    | ٠ |
| Cockroach / Floor traps              | A detachable stainless steel cockroach trap with lid of Chilly or equivalent make in all bathrooms                                                                                             | ٠   | ٠    | ٠ |
| Bathtubs                             | 1 Bathtub of Kohler or equivalent make in the Master bathroom                                                                                                                                  |     | •    | • |
| Shower Area                          | Glass partition with door for the shower area in the Master & Children's bath                                                                                                                  |     |      | • |