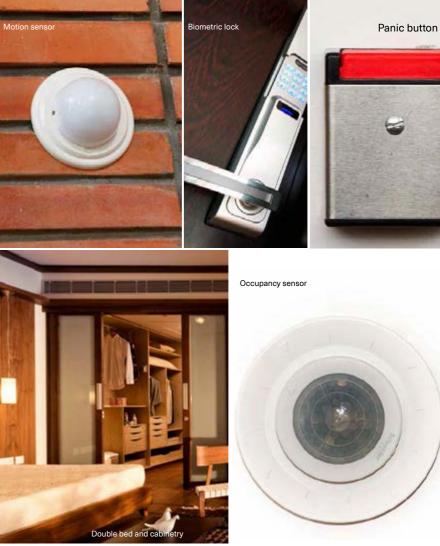

### HOME AUTOMATION

| Security / Safety | Bio-metric main door lock with additional control from smart phone app            |
|-------------------|-----------------------------------------------------------------------------------|
|                   | Colour door camera with call bell facility outside the main door                  |
|                   | Surface mounted siren and auto dialler                                            |
|                   | Panic buttons at entrance lobby and bathrooms to raise alarm in case of emergency |
|                   | Pet immune motion sensors at few locations for detecting intrusions               |
|                   | Magnetic sensors in all windows, French windows and main door                     |
|                   | Gas leak detector and heat detector in the kitchen                                |
| Green Controls    | Occupancy sensors in master bathroom, children's bathroom and guest bathrooms.    |

#### **CABINETRY & FURNITURE**

| Living & Dining     | Console unit in dining area. No crockery unit.                        |   | • |
|---------------------|-----------------------------------------------------------------------|---|---|
| Kitchen             | Floor & wall mounted cabinets in veneer finish                        | • | • |
| Master Bedroom      | Double bed with bedside tables, 3 module walk-in wardrobe             | ٠ |   |
|                     | Double bed with bedside tables, study unit, 3 module walk-in wardrobe |   | ٠ |
| Master Bathroom     | Mirror with backing ply and edge trim, Shutters below the counter     |   | • |
| Children's Bedroom  | 2 single beds, 2 module wardrobes                                     | • | • |
|                     | 2 single beds, study unit, 2 module wardrobes                         |   | • |
| Children's Bathroom | Mirror with backing ply and edge trim, Shutters below the counter     |   | ٠ |