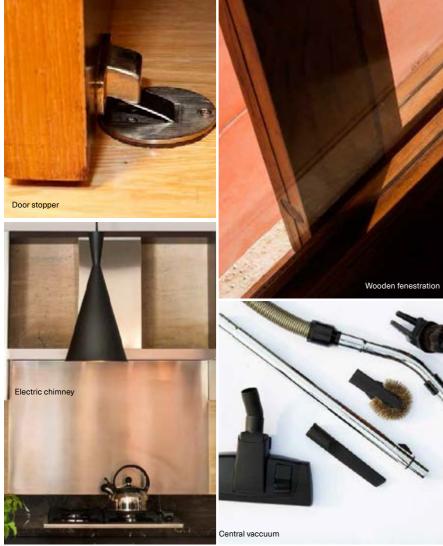

|                   | • GREEN • BL                                                                                                                                                                                                                                                      | UE | • PUF | RPLE |
|-------------------|-------------------------------------------------------------------------------------------------------------------------------------------------------------------------------------------------------------------------------------------------------------------|----|-------|------|
| Maid's Room       | 2 no - 5 amp switch & socket                                                                                                                                                                                                                                      | •  | •     | •    |
| Telephone         | 1 Telephone Point each in living and master bedroom                                                                                                                                                                                                               | •  | •     | •    |
| Entertainment     | 1 Television point in living or family.                                                                                                                                                                                                                           | •  | •     | •    |
| Power & Back-up   | Power connections of 5 KVA with back-up power from Diesel Generator                                                                                                                                                                                               | •  |       |      |
|                   | Power connections of 10 KVA with back-up power from Diesel Generator                                                                                                                                                                                              |    | ٠     | •    |
| FENESTRATION      |                                                                                                                                                                                                                                                                   |    |       |      |
| Frames & Shutters | Door and window frames and architraves in Solid Wood. All flush door shutters in natural wood<br>veneer. All bathroom windows, external utility fenestration, maid's room door and window in aluminium<br>extruded frames or in uPVC with clear or frosted glass. | •  | ٠     | •    |
| Mosquito Screens  | Mosquito screens for all the External Windows and French Windows                                                                                                                                                                                                  |    |       | ٠    |
| Window Grills     | No windows grills permitted for the French Windows. Grills provided only for windows where there is a<br>sheer drop. No grills for bathroom windows.                                                                                                              | •  | ٠     | •    |
| Hardware          | All hardware in brush fininshed stainless steel. The main door with a night latch of Godrej or equivalent make.                                                                                                                                                   | •  | •     | •    |
|                   | All other doors with handle and tower bolts and a mortise lock or tubular / cylindrical lock. All outward<br>swing glass windows fitted with SS friction stays. Magnetic / concealed door stoppers for the Main<br>door and Bedroom doors.                        | •  | •     | •    |
| PAINT             |                                                                                                                                                                                                                                                                   |    |       |      |
| Paint             | No external paint over exposed brick or stone masonry. Cement based paint for other areas. Any steel railings etc. with a zinc-chromate primer and synthetic enamal paint.                                                                                        | •  | ٠     | •    |
|                   | All internal paint in Acrylic Distemper.                                                                                                                                                                                                                          | ٠  | ٠     | ٠    |
| ELECTRO-DOME      | STIC EQUIPMENT                                                                                                                                                                                                                                                    |    |       |      |
| Central Vacuum    | Central Vacuum Central vacuum system with vacuum points accessible from Living / Dining, Family, Bedrooms<br>(excluding Maid's room), Kitchen.                                                                                                                    |    |       | •    |
| Hob               | 4-burner cooking hob in the Kitchen                                                                                                                                                                                                                               |    | ٠     | ٠    |
| Chimney           | Ductable electric chimney with anodized Aluminum filters in the Kitchen                                                                                                                                                                                           |    | •     | •    |
| Dishwasher        | Dishwasher of Siemens or equivalent make in the Kitchen                                                                                                                                                                                                           |    | •     | •    |
| Microwave         | Microwave of Siemens or equivalent make in the kitchen                                                                                                                                                                                                            |    |       | •    |

### HOME AUTOMATION

| Security / Safety | Bio-metric main door lock with additional control from smart phone app            |
|-------------------|-----------------------------------------------------------------------------------|
|                   | Colour door camera with call bell facility outside the main door                  |
|                   | Surface mounted siren and auto dialler                                            |
|                   | Panic buttons at entrance lobby and bathrooms to raise alarm in case of emergency |
|                   | Pet immune motion sensors at few locations for detecting intrusions               |
|                   | Magnetic sensors in all windows, French windows and main door                     |
|                   | Gas leak detector and heat detector in the kitchen                                |
| Green Controls    | Occupancy sensors in master bathroom, children's bathroom and guest bathrooms.    |

#### **CABINETRY & FURNITURE**

| Living & Dining     | Console unit in dining area. No crockery unit.                        |   | • |
|---------------------|-----------------------------------------------------------------------|---|---|
| Kitchen             | Floor & wall mounted cabinets in veneer finish                        | • | • |
| Master Bedroom      | Double bed with bedside tables, 3 module walk-in wardrobe             | ٠ |   |
|                     | Double bed with bedside tables, study unit, 3 module walk-in wardrobe |   | ٠ |
| Master Bathroom     | Mirror with backing ply and edge trim, Shutters below the counter     |   | • |
| Children's Bedroom  | 2 single beds, 2 module wardrobes                                     | • | • |
|                     | 2 single beds, study unit, 2 module wardrobes                         |   | • |
| Children's Bathroom | Mirror with backing ply and edge trim, Shutters below the counter     |   | ٠ |

### • GREEN • BLUE • PURPLE

| Guest Bedroom          | Double bed with bedside tables, 1.5 module wardrobe                                                                                                     |   | • | • |
|------------------------|---------------------------------------------------------------------------------------------------------------------------------------------------------|---|---|---|
| Guest Bathroom         | Mirror with backing ply and edge trim                                                                                                                   |   |   | ٠ |
| Family                 | Audio Video storage cum library unit                                                                                                                    |   |   | • |
| Maid's Room            | Single bed, half module wardrobe                                                                                                                        |   | ٠ | • |
| Home Office / Study    | Study table with drawers and wire manager along with two over head shelves.                                                                             |   |   | • |
|                        | No cabinetry shall be provided in any other spaces                                                                                                      |   |   |   |
| Basic Materials        | All woodwork and modular units in termite resistant good quality plywood or MDF panels in natural<br>veneer or laminate.                                |   | • | • |
| Brand / Make           | All Woodwork, unless specifically mentioned otherwise, shall be made at our in-house production<br>facility from our proprietary furniture design line. |   | • | • |
| Hardware               | All hardware in stainless steel brush finished of Hettich or equivalent make                                                                            |   | ٠ | ٠ |
| HVAC                   |                                                                                                                                                         |   |   |   |
| Air-conditioning       | A hybrid central Air-conditioning system with blower units in the Bedrooms, Home-office, Family space and living / Dining area of each apartment.       |   | • | • |
| Mechanical Ventilation | Exhaust fan of MC-Hitec make in all bathrooms                                                                                                           |   |   | ٠ |
| LANDSCAPING            |                                                                                                                                                         |   |   |   |
| Soil                   | Good quality red soil and sand mixture with manure as the base layer for landscaping                                                                    | • | • | • |
| rrigation              | Sprinklers and a drip irrigation system for landscaped areas                                                                                            | ٠ | • | ٠ |
| Soft Landscaping       | Landscaped garden areas. Expensive exotic plants provided only at additional cost.                                                                      | • | • | ٠ |