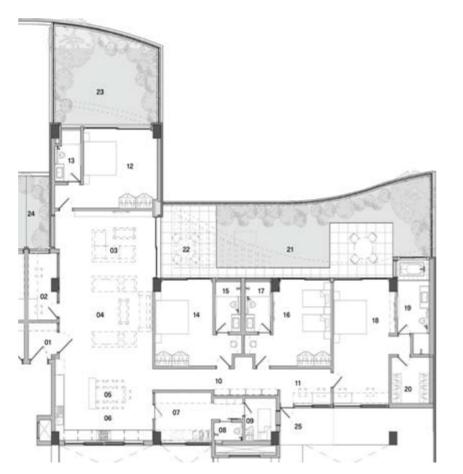

## Floor Plans | L45v1g

| Carpet Area             | 2964 sq.ft. |
|-------------------------|-------------|
| Outdoor Spaces          | 1708 sq.ft. |
| Built-up Area           | 4887 sq.ft. |
| Reference Saleable area | 6109 sq.ft. |

### Legend

01 Foyer - 6'2" x 6'10" 02 Home Office - 6'2" x 12'5" 03 Family - 20'9" x 12'5" 04 Living - 19'10" x 16'10" 05 Dining - 20'8" x 6'8" 06 Kitchen - 20'9" x 6'9" 07 Utility - 12'0" x 8'11" **08 Maid's Bathroom** - 6'0" x 3'5" **09 Maid's Room** - 6'8" x 7'11" **10 Corridor** - 27'0" x 3'11" 11 Study - 10'10" x 6'6" 12 Guest Bedroom 01 - 14'9" x 14'5" 13 Guest Bathroom 01 - 5'6" x 9'6" 14 Guest Bedroom 02 - 12'3" x 15'7" 15 Guest Bathroom 02 - 5'4" x 9'3" 16 Children's Bedroom - 12'3" x 15'7" 17 Children's Bathroom - 5'4" x 9'3" 18 Master Suite - 11'10" x 22'6" 19 Master Bathroom - 6'8" x 17'6" 20 Walk in closet - 8'1" x 8'7" 21 Terrace Garden 01 with Deck - 56'9" x 27'4" 22 Terrace Garden 02 - 4'11" x 21'7' 23 Service Platform - 11'3" x 6'10"