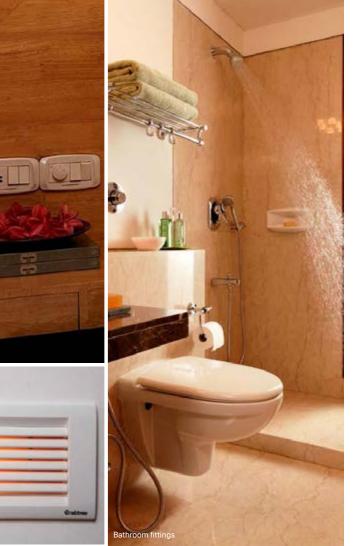

# Specifications

• GREEN • BLUE • PURPLE

| Overhead Showers      | Showers of Grohe or equivalent make in all bathrooms                                                                                                                                                                                                                         | • | • | • |                           |
|-----------------------|------------------------------------------------------------------------------------------------------------------------------------------------------------------------------------------------------------------------------------------------------------------------------|---|---|---|---------------------------|
|                       | One Rain shower of Grohe or equivalent make in the Master bath                                                                                                                                                                                                               |   |   | • | 1000                      |
| Hand Showers          | Hand showers of Grohe or equivalent make in the Master and Children's bathrooms                                                                                                                                                                                              |   |   | • | Switchboard               |
| Faucets               | All faucets shall be CP, heavy body metal fittings of Grohe or equivalent make                                                                                                                                                                                               | ٠ | • | • | -                         |
| Bath Accessories      | Towel rings, toilet paper holders, towel racks and soap dish in Master, Children's<br>and Guest Bathrooms - all of Grohe or equivalent make.                                                                                                                                 |   | • | • | H                         |
| Washing Machine Point | One cold water inlet and drainage outlet for a washing machine in the Utility / Laundry room.                                                                                                                                                                                | ٠ | • | ٠ |                           |
| Plumbing              | Internal water supply lines & drainage lines in cPVC pipes. Hot Water lines in multiple layer<br>composite pipes. Sewage lines in PVC pipes. Provision for centralised hot water connection to the<br>shower and wash basin in each bathroom and to the sink in the kitchen. | • | • | • |                           |
| ELECTRICAL            |                                                                                                                                                                                                                                                                              |   |   |   |                           |
| Wiring                | All wiring of Havells or equivalent make, concealed in PVC conduit pipes.                                                                                                                                                                                                    | • | • | • |                           |
| Switches & Sockets    | All switches of Anchor or equivalent make.                                                                                                                                                                                                                                   | • | ٠ | ٠ |                           |
|                       | Apart from the basic light and fan controls, the following number of sockets in various rooms:                                                                                                                                                                               |   |   |   | Contraction of the second |
| Living / Dining       | 4 no.s - 5 amp switch & socket                                                                                                                                                                                                                                               | ٠ | ٠ | ٠ | 1 AC                      |
| Kitchen               | 3 no.s - 5 amp switch & socket, 4 no.s - 15 amp switch & socket                                                                                                                                                                                                              | • | • | ٠ | 1 des                     |
| Utility               | 1 no - 5 amp switch & socket, 1 no - 15 amp switch & socket                                                                                                                                                                                                                  | ٠ | ٠ | ٠ | Footlight                 |
| Study                 | 2 no -5 amp switch & socket                                                                                                                                                                                                                                                  | • | • | ٠ |                           |
| Master Bedroom        | 2 no.s - 5 amp switch & socket                                                                                                                                                                                                                                               | ٠ | ٠ |   | 1.000                     |
|                       | 4 no.s - 5 amp switch & socket                                                                                                                                                                                                                                               |   |   | • | +                         |
| Other Bedrooms        | 2 no.s - 5 amp switch & socket                                                                                                                                                                                                                                               | ٠ | ٠ | ٠ | 1                         |
| Bathrooms             | 1 no.s - 5 amp switch & socket                                                                                                                                                                                                                                               | • | • | • | ł                         |
| Powder / Maid's Bath  | 1 no - 5 amp switch & socket                                                                                                                                                                                                                                                 | • | • | ٠ | F                         |
| Family                | 2 no.s - 5 amp switch & socket, 1 no - 15 amp switch & socket                                                                                                                                                                                                                | ٠ | ٠ | ٠ | 1                         |
| Home Office           | 2 no.s - 5 amp switch & socket                                                                                                                                                                                                                                               | ٠ | ٠ | ٠ |                           |
|                       | 4 no.s - 5 amp switch & socket                                                                                                                                                                                                                                               |   |   | • |                           |